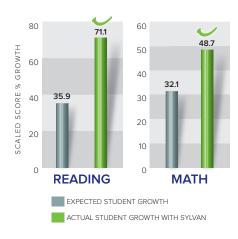

# 2. We deliver big-time results.

Results matter, and we deliver. How do we know? We are the only tutoring and enrichment company that measures our academic achievement in a systematic manner across our centers.

Sylvan students achieve **up to two times more growth\*** in their math and reading scores than their peers. Up to two times!