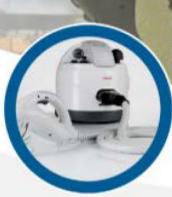

## THE ERADICATOR

## **DISINFECTOR + ACCESSORY KIT**

The Eradicator superheated dry-vapor steamer allows for safe, effective and inexpensive chemical-free disinfection of your surfaces. Emitting steam at 356 degrees, the Eradicator has been proven to kill 99.99% of pathogens in seconds. The accessory kit turns your disinfector into a regular steamer which can be used to remove dirt and grime. Also comes with a utility cart for easy mobility of your Eradicator and accessories. As an added bonus the Eradicator instantly kills bed bugs and other critters.