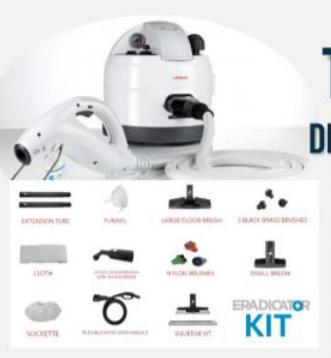

## THE ERADICATOR

## **DISINFECTOR + ACCESSORY KIT**

The Eradicator superheated dry-vapor steamer allows for safe, effective and inexpensive chemical-free disinfection of your surfaces. Emitting steam at 356 degrees, the Eradicator has been proven to kill 99.99% of pathogens in seconds. The accessory kit turns your disinfector into a regular steamer which can be used to remove dirt and grime. Also comes with a utility cart for easy mobility of your Eradicator and accessories. As an added bonus the Eradicator instantly kills bed bugs and other critters.