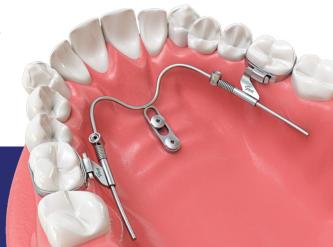

### Pre Congress Course

How to Combine Mini-Implant Borne Sliders and Expanders with Lingual Braces and Aligners.

| 8.30 - 10.30  | Combining Palatal Auxiliary Anchors with Aligners. The rationale of using TADs in orthodontic practice, Mini-implants with abutment, New digital techniques, TADs and aligners & lingual braces. |
|---------------|--------------------------------------------------------------------------------------------------------------------------------------------------------------------------------------------------|
| 10.30 - 11.00 | Morning Tea (30 mins)                                                                                                                                                                            |
| 11.00 - 12.30 | Upper molar distalisation and mesialisation.                                                                                                                                                     |
| 12.30 - 1.30  | Lunch (1 hour)                                                                                                                                                                                   |