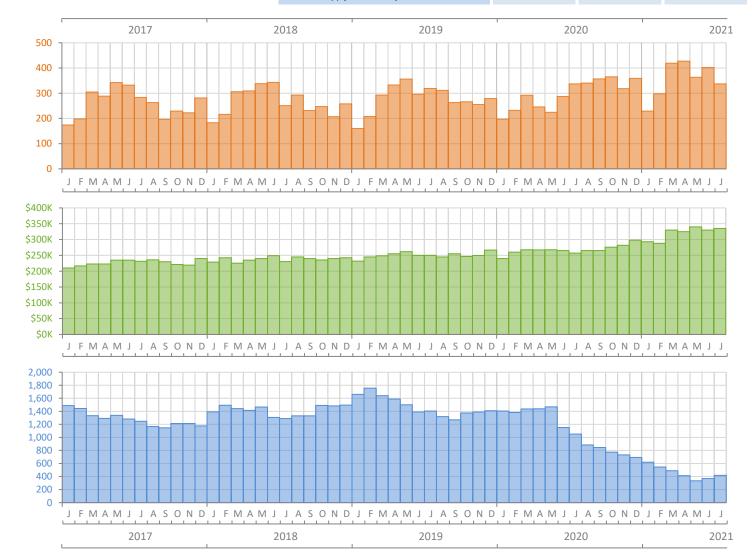

## Monthly Market Summary - July 2021 Single-Family Homes Indian River County

**Closed Sales** 

**Median Sale Price** 

|                                        | July 2021       | July 2020       | Percent Change<br>Year-over-Year |
|----------------------------------------|-----------------|-----------------|----------------------------------|
| Closed Sales                           | 337             | 337             | 0.0%                             |
| Paid in Cash                           | 138             | 100             | 38.0%                            |
| Median Sale Price                      | \$335,000       | \$257,221       | 30.2%                            |
| Average Sale Price                     | \$530,859       | \$546,623       | -2.9%                            |
| Dollar Volume                          | \$178.9 Million | \$184.2 Million | -2.9%                            |
| Med. Pct. of Orig. List Price Received | 100.0%          | 96.0%           | 4.2%                             |
| Median Time to Contract                | 13 Days         | 73 Days         | -82.2%                           |
| Median Time to Sale                    | 61 Days         | 119 Days        | -48.7%                           |
| New Pending Sales                      | 294             | 377             | -22.0%                           |
| New Listings                           | 358             | 327             | 9.5%                             |
| Pending Inventory                      | 601             | 619             | -2.9%                            |
| Inventory (Active Listings)            | 418             | 1,052           | -60.3%                           |
| Months Supply of Inventory             | 1.2             | 4.0             | -70.0%                           |