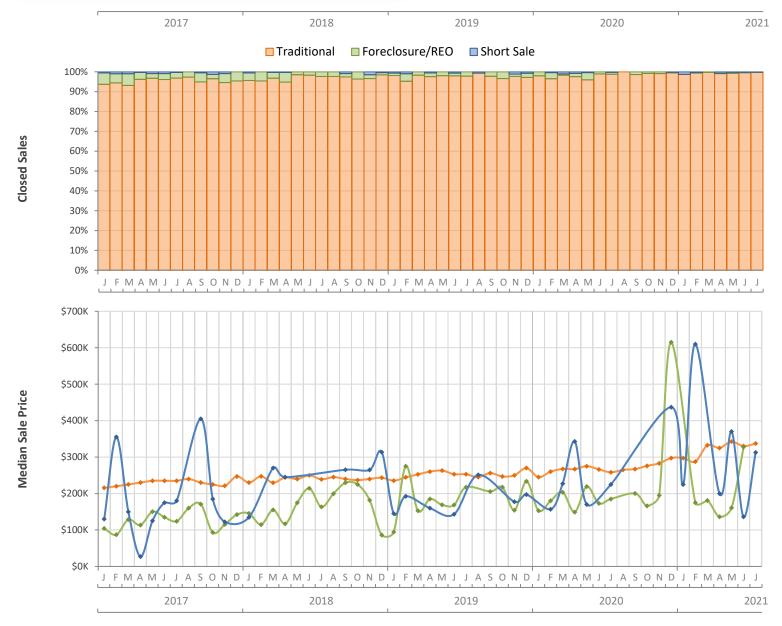

## Monthly Distressed Market - July 2021 Single-Family Homes Indian River County

|                 |                   | July 2021  | July 2020 | Percent Change<br>Year-over-Year |
|-----------------|-------------------|------------|-----------|----------------------------------|
| Traditional     | Closed Sales      | 336        | 333       | 0.9%                             |
|                 | Median Sale Price | \$337,107  | \$258,321 | 30.5%                            |
| Foreclosure/REO | Closed Sales      | 0          | 3         | -100.0%                          |
|                 | Median Sale Price | (No Sales) | \$185,000 | N/A                              |
| Short Sale      | Closed Sales      | 1          | 1         | 0.0%                             |
|                 | Median Sale Price | \$312,500  | \$225,000 | 38.9%                            |