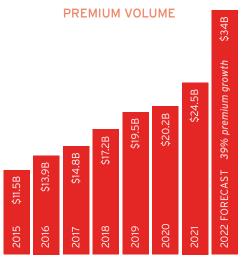

#### BY THE NUMBERS\*

\$34B 2022 Premium

\$3B Specialty Programs Premium

\$2B Binding Premium

Years of Record Growth

Acquisitions in 24 Months

Producers
Hired in the
Last 24
Months

\* Premium amounts listed are estimated for 2022.