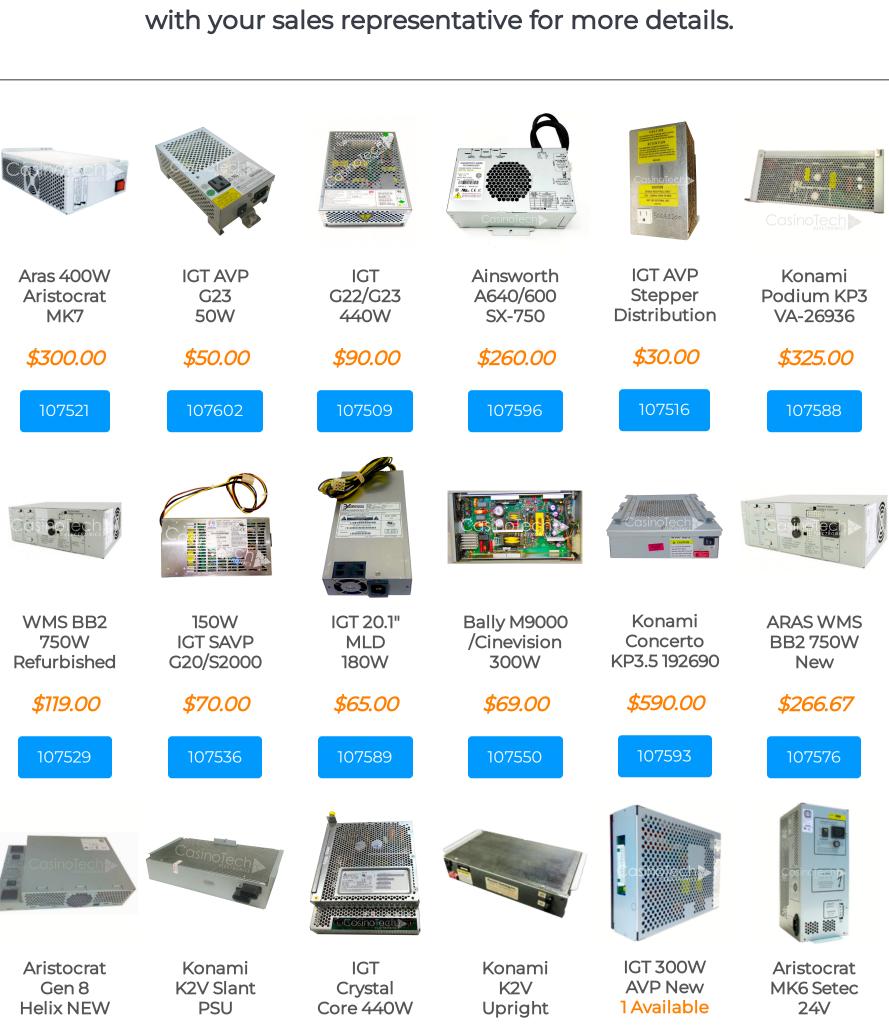

## Power Supply sale pricing limited to quantities in-stock. Check with your sales representative for more details.

\$375.00 \$115

107514

Bally

Cinereel 325W

\$90.00

107564

*\$115.00*107574

107601

CasinoTech

\$485.00

Aruze GenX EDPS -350DB

107578

\$270.00

\$120.00

107506

IGT 300W S2000 Up or Slant

\$69.00

107560

Aristocrat MK 5/6 PS MK5S2A

107520

\$150.00

107568

MK 5/6 PS MK5S2A *\$75.00*  Aristocrat Gen 8 Helix Refurbished

\$80.00

107556

107590

\$250.00

POWER SUPPLIES | GRAPHICS CARDS | BILL VALIDATORS | LCD MONITORS & PARTS | TICKET PRINTERS | PLAYER TRACKING SYSTEMS
BUTTONS & PANELS | CLEANING & MAINTENANCE SUPPLIES | TOUCH SCREEN SYSTEMS | MICROSWITCHES, SWITCHES & LOCKS | TOOLS
LED PARTS | CPU BOARDS | COMPONENTS | POWER REGULATION | PROMOTIONS | WEEKLY DEALS | CLEARANCE

**WMS** 

**BB124V** 

Aras PS

\$56.00

107534