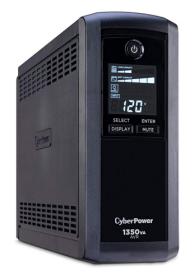

CP1500AVRLCD Intelligent LCD

\$194.00

101841

CP1350AVRLCD Intelligent LCD

\$183.00

101839

CP685AVRG AVR UPS System

\$104.00