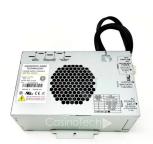

\$132.00

WMS BB2

SETEC

**UNI-750** 

\$129.00

Bally Alpha 2 720 W A560 460W **NEW PSU** 

\$277.00

\$243.00