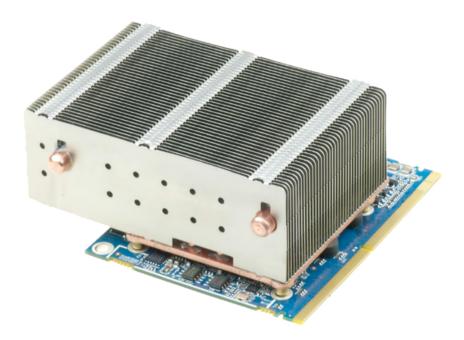

## WMS Blade NXT-3.2 Graphics Card

ATI RADEON E4690 P/N 102-G0203-04 or 102-G0203-05