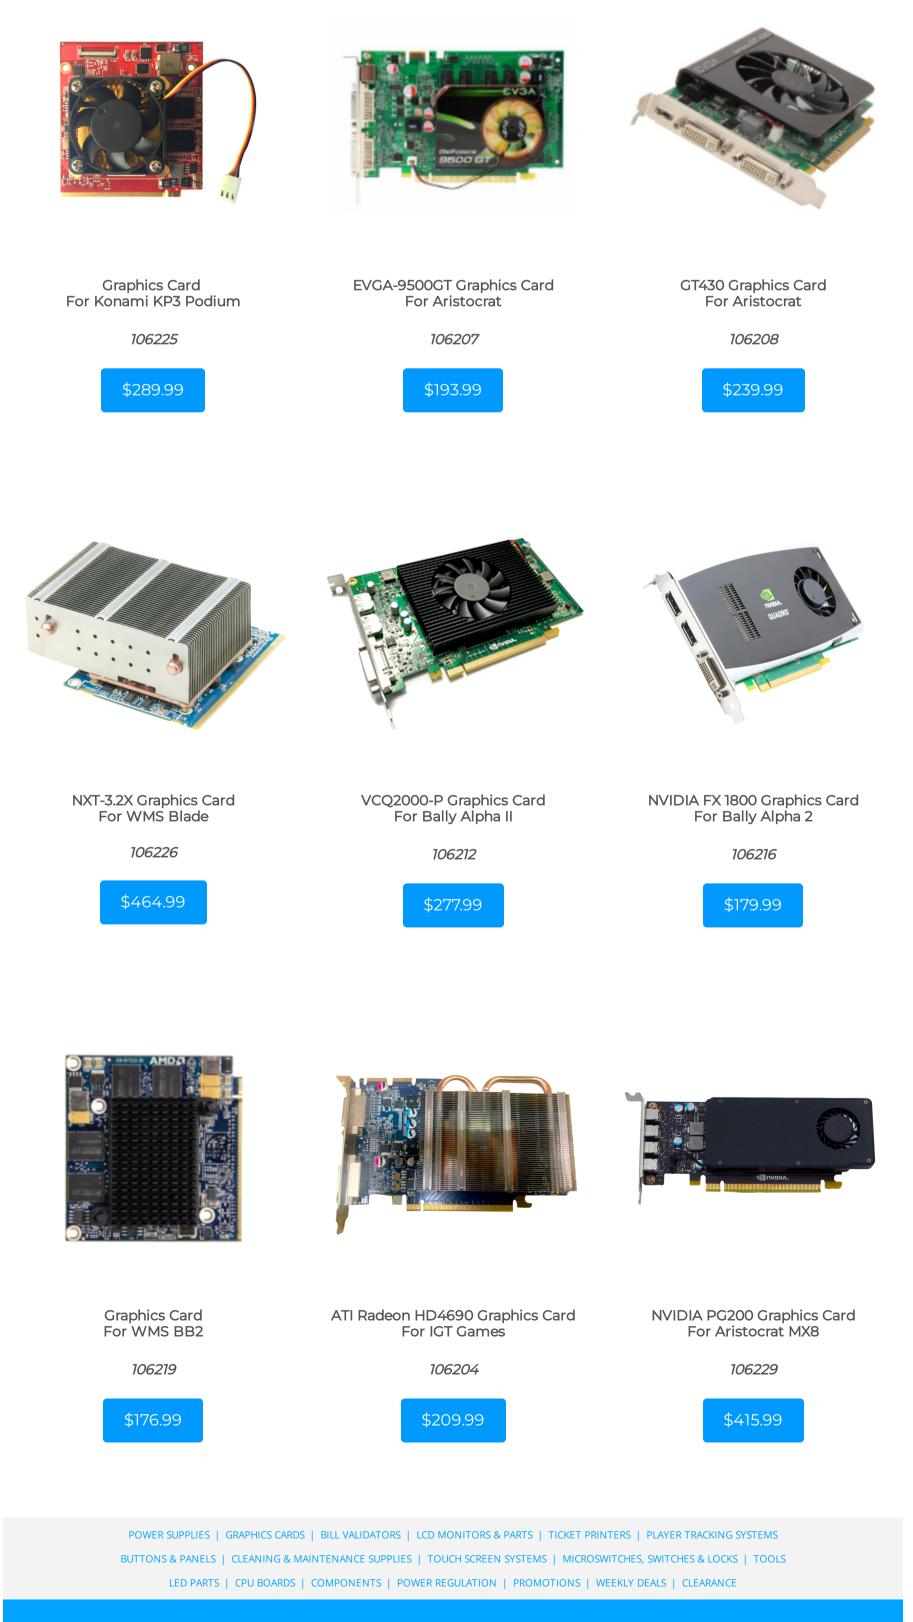

## WMS Blade NXT-3.2 Graphics Card

ATI RADEON E4690 P/N 102-G0203-04 or 102-G0203-05

## Aristocrat GT630

GT630 Graphics Card P/N 900-62012-0077-000