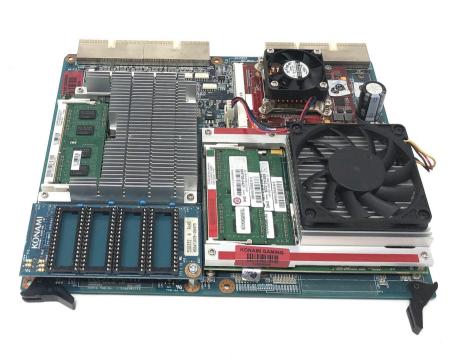

## Konami Concerto CPU

**KP3.5 CPU MXM-II E8860** Refurbished

\$4,200.00

104510

I-Deck Tovis Button Panel L1946BP2KN Refurbished

\$2,569.44

100351

Power Supply PT# 192690 Konami Concerto Refurbished