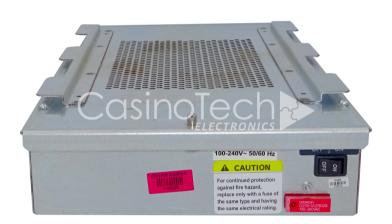

## Konami Concerto CPU

**KP3.5 CPU MXM-II E8860** Refurbished

\$4,200.00

104510

I-Deck Tovis Button Panel L1946BP2KN Refurbished

\$2,569.44

100351

Power Supply PT# 192690 Konami Concerto Refurbished

\$625.00

107593

27" LCD Bottom Monitor **Touch OEM Monitor** Refurbished

\$435.00

102738

27" LCD Top Non-Touch **Tovis OEM Monitor** Refurbished

\$325.00

102737