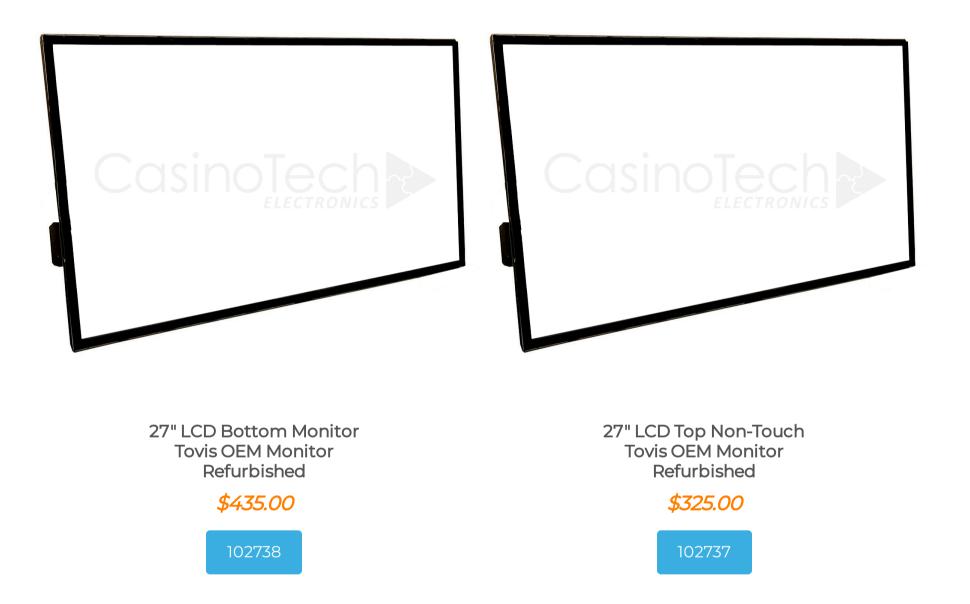

Search All CasinoTech Products...



## MONTHLY DEALS | PROMOTIONS | CLEARANCE



## Konami Concerto CPU

KP3.5 CPU MXM-II E8860 Refurbished



104510









\$2,569.44



Power Supply PT# 192690 Konami Concerto Refurbished

## \$625.00

107593







BUTTONS & PANELS | CLEANING & MAINTENANCE SUPPLIES | TOUCH SCREEN SYSTEMS | MICROSWITCHES, SWITCHES & LOCKS | TOOLS LED PARTS | CPU BOARDS | COMPONENTS | POWER REGULATION | PROMOTIONS | WEEKLY DEALS | CLEARANCE





DISCLAIMER: Prices and Product Specifications

The prices shown are single item list prices and can be reduced further with quantity. Prices may also be changed without notice due to unforeseen cost increases of imported products or currency fluctuations. We carefully check pricing and product specifications, but occasionally errors can occur; therefore, we reserve the right to change both without notice. Some variations between pictures and products may occur. All items are subject to availability. We will do our best to inform you as soon as possible if the goods you ha