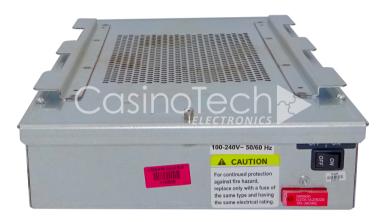

## Konami Concerto CPU

KP3.5 CPU MXM-II E8860 Refurbished

104510

\$2,569.44

Power Supply PT# 192690 Konami Concerto Refurbished

## \$625.00

107593

BUTTONS & PANELS | CLEANING & MAINTENANCE SUPPLIES | TOUCH SCREEN SYSTEMS | MICROSWITCHES, SWITCHES & LOCKS | TOOLS LED PARTS | CPU BOARDS | COMPONENTS | POWER REGULATION | PROMOTIONS | WEEKLY DEALS | CLEARANCE