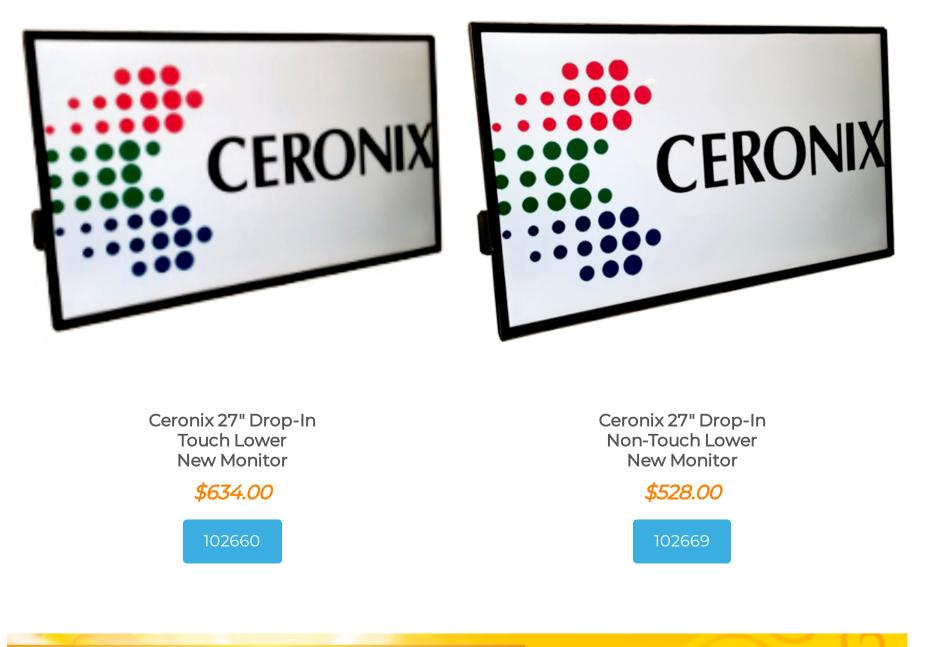

Search All CasinoTech Products...



## MONTHLY DEALS | PROMOTIONS | CLEARANCE



## Konami Concerto CPU

KP3.5 CPU MXM-II E8860 Refurbished



104510









\$2,569.44



Power Supply PT# 192690 Konami Concerto Refurbished

## \$625.00

107593







BUTTONS & PANELS | CLEANING & MAINTENANCE SUPPLIES | TOUCH SCREEN SYSTEMS | MICROSWITCHES, SWITCHES & LOCKS | TOOLS LED PARTS | CPU BOARDS | COMPONENTS | POWER REGULATION | PROMOTIONS | WEEKLY DEALS | CLEARANCE





DISCLAIMER: Prices and Product Specifications

The prices shown are single item list prices and can be reduced further with quantity. Prices may also be changed without notice due to unforeseen cost increases of imported products or currency fluctuations. We carefully check pricing and product specifications, but occasionally errors can occur; therefore, we reserve the right to change both without notice. Some variations between pictures and products may occur. All items are subject to availability. We will do our best to inform you as soon as possible if the goods you have