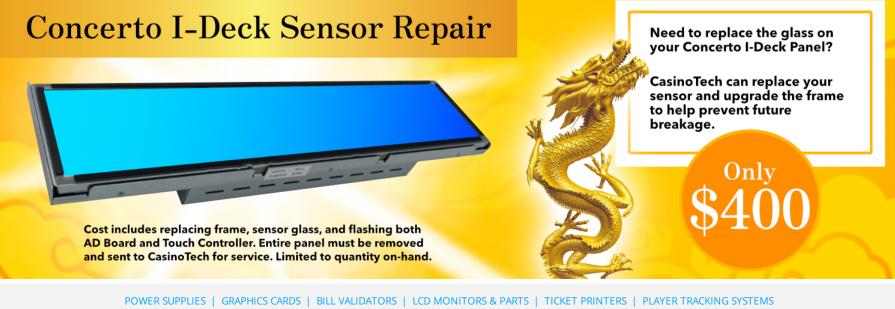

Search All CasinoTech Products...



## MONTHLY DEALS | PROMOTIONS | CLEARANCE



## Konami Concerto CPU

KP3.5 CPU MXM-II E8860 Refurbished



104510









\$2,569.44



Power Supply PT# 192690 Konami Concerto Refurbished

## \$625.00

107593







BUTTONS & PANELS | CLEANING & MAINTENANCE SUPPLIES | TOUCH SCREEN SYSTEMS | MICROSWITCHES, SWITCHES & LOCKS | TOOLS LED PARTS | CPU BOARDS | COMPONENTS | POWER REGULATION | PROMOTIONS | WEEKLY DEALS | CLEARANCE





DISCLAIMER: Prices and Product Specifications

The prices shown are single item list prices and can be reduced further with quantity. Prices may also be changed without notice due to unforeseen cost increases of imported products or currency fluctuations. We carefully check pricing and product specifications, but occasionally errors can occur; therefore, we reserve the right to change both without notice. Some variations between pictures and products may occur. All items are subject to availability. We will do our best to inform you as soon as possible if the goods you have o