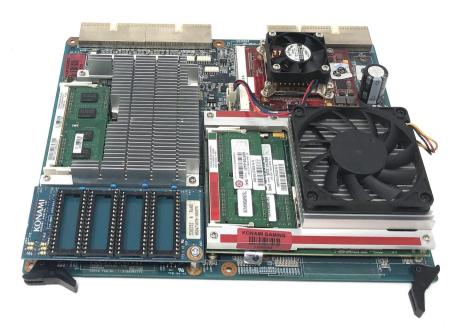

## Konami Concerto CPU

KP3.5 CPU MXM-II E8860 Refurbished

104510

\$2,569.44

Power Supply PT# 192690 Konami Concerto Refurbished