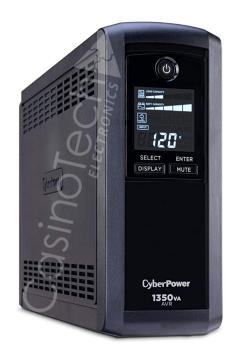

CyberPower CP1350AVRLCD Intelligent LCD UPS System

\$164.00

101839

CyberPower CP685AVRG **AVR UPS System** 

\$88.00

101840

**Evaluate The Perfect UPS For Your Needs.** 

SHOP