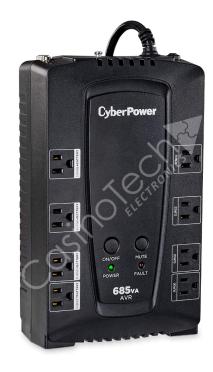

CyberPower CP1350AVRLCD Intelligent LCD UPS System

\$164.00

101839

CyberPower CP685AVRG **AVR UPS System** 

\$88.00

101840

**Evaluate The Perfect UPS For Your Needs.** 

SHOP