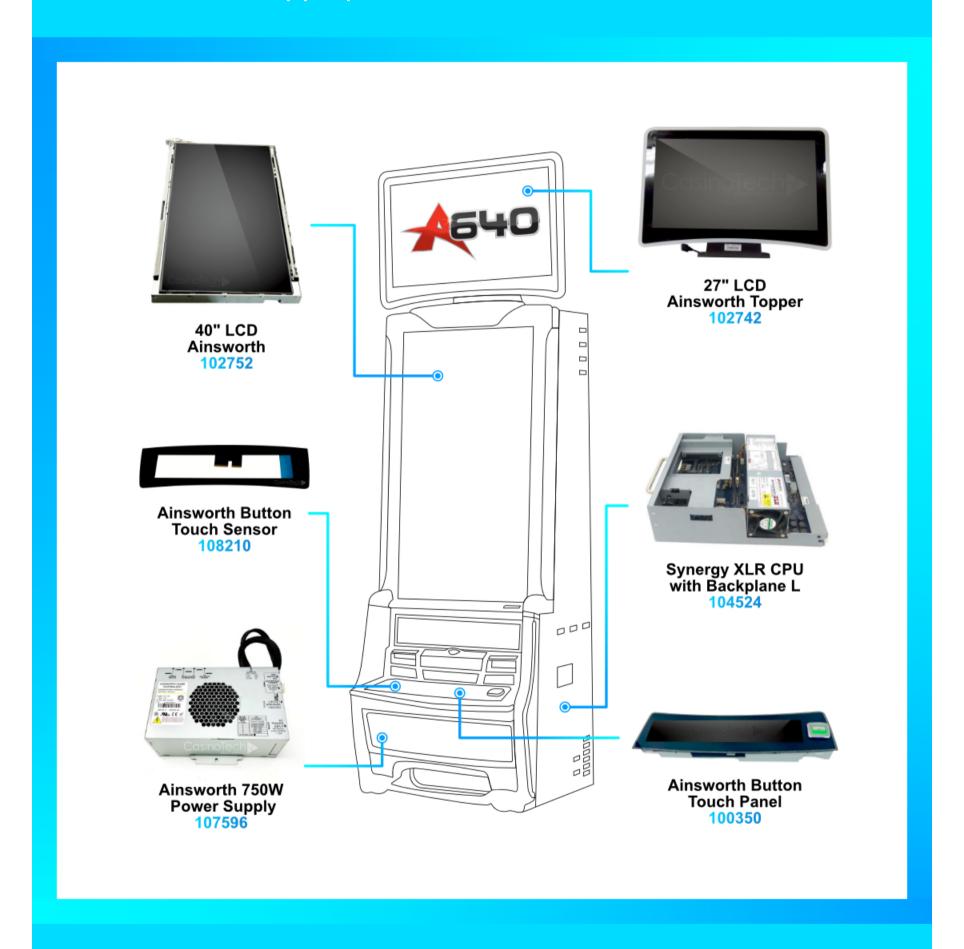

Our Ainsworth A640 parts sale pricing is limited to quantities in-stock. Check with your sales representative or click the appropriate links for more details.

A640

A640 Topper

**Touch Sensor** 

Backplane

Supply

**Touch Panel** 

\$2,775.00

\$318.00

\$395.00

\$2,360.00

\$245.00

\$1,345.00

102752

102742

108210

104524

107596

100350

BUTTONS & PANELS | CLEANING & MAINTENANCE SUPPLIES | TOUCH SCREEN SYSTEMS | MICROSWITCHES, SWITCHES & LOCKS | TOOLS

DISCLAIMER: Prices and Product Specifications

The prices shown are single item list prices and can be reduced further with quantity. Prices may also be changed without notice due to unforeseen cost increases of imported products or currency fluctuations. We carefully check pricing and product specifications, but occasionally errors can occur; therefore, we reserve the right to change both without notice. Some variations between pictures and products may occur. All items are subject to availability. We will do our best to inform you as soon as possible if the goods you have ordered are not available or if shipment may be delayed. We occasionally run promotion prices as increase intentives or limited time opportunities for qualifying purchases made during the promotional period. Due to the time-sensitive and promotional nature of these events, we are unable to offer price protection or retroactive discounts or refunds for previous purchases in the event of a price reduction or promotional offering.