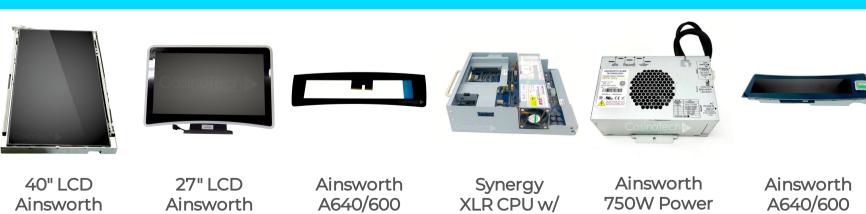

Our Ainsworth A640 parts sale pricing is limited to quantities in-stock. Check with your sales representative or click the appropriate links for more details.

A640

A640 Topper

**Touch Sensor** 

Backplane

Supply

**Touch Panel** 

\$2,775.00

\$318.00

\$395.00

\$2,360.00

\$245.00

\$1,345.00

102752

102742

108210

104524

107596

100350

BUTTONS & PANELS | CLEANING & MAINTENANCE SUPPLIES | TOUCH SCREEN SYSTEMS | MICROSWITCHES, SWITCHES & LOCKS | TOOLS

DISCLAIMER: Prices and Product Specifications

The prices shown are single item list prices and can be reduced further with quantity. Prices may also be changed without notice due to unforeseen cost increases of imported products or currency fluctuations. We carefully check pricing and product specifications, but occasionally errors can occur; therefore, we reserve the right to change both without notice. Some variations between pictures and products may occur. All items are subject to availability. We will do our best to inform you as soon as possible if the goods you have ordered are not available or if shipment may be delayed. We occasionally run promotion prices as increase intentives or limited time opportunities for qualifying purchases made during the promotional period. Due to the time-sensitive and promotional nature of these events, we are unable to offer price protection or retroactive discounts or refunds for previous purchases in the event of a price reduction or promotional offering.