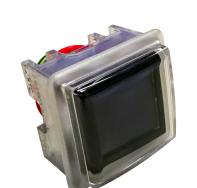

## **BUTTONS**

IGT Non-Edge Lit Dynamic

\$52.00

100234

Screen \$25.00

BB2 & A560

Small OLED

100262