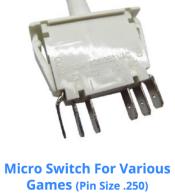

**Actuated Microswitch** Various Games (Pin Size .187)

PN: #107769

**Aristocrat CPU Red Board For Virdian Wide Screen** 

PN: #104474

**2.4V Nickel Battery For S3000 TELL TALE** 

PN: #101755

**Gamesman Button For Aristocrat Viridian** 