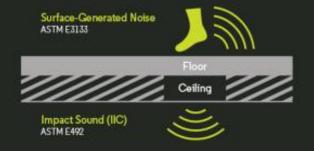

### Acoustics

Ecore surfaces solve acoustical issues by absorbing the vibration of impact, which translates into sound. Ecore engineered surfaces can significantly reduce Surface Generated Noise, as well as improving IIC ratings related to structure-borne sound transmission.

Ecore is one of the only rubber flooring manufacturer's to have 2 Acoustic Engineers on staff, and its surfaces have been tested in more than 400 laboratory and field test assemblies.