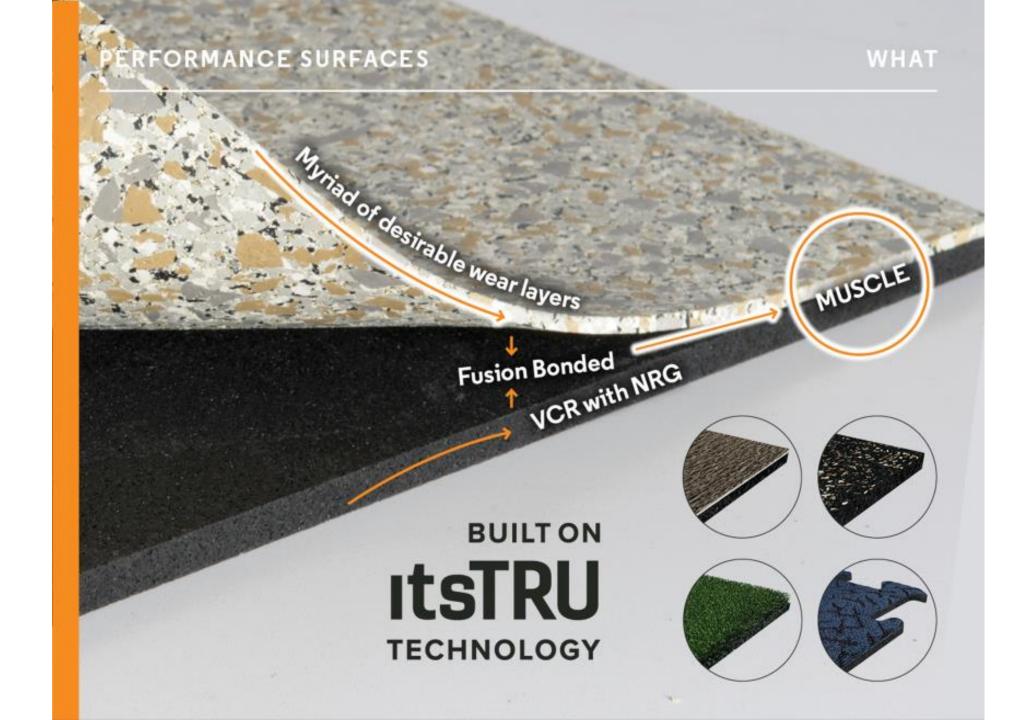

### PERFORMANCE SURFACES

WHAT

### VCR (Vulcanized Composition Rubber)

All rubber is vulcanized

Step one: We refine virgin & reclaimed vulcanized rubber into a myriad of raw materials.

<u>Step two:</u> We create composition with ideal mix, volume, & pressure and cure it in a cylinder  $\rightarrow$  driving energy into the product (muscle).

<u>Step three:</u> We peel the product into desired thickness, keeping all the energy in the product. Calendared rubber drives the energy out.

To control energy, you must have energy

## Vulcanized Composition Rubber