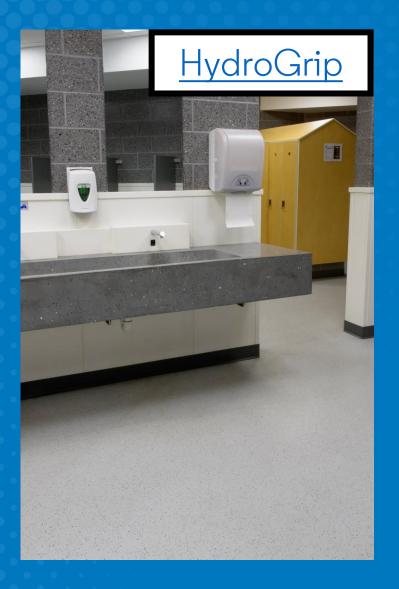

stic Engineers on staff, and its surfaces have been tested in more than 400 laboratory and field test assemblies.

### Watch Video



### Ergonomics

High-impact workouts don't have to mean painful joints later. Ecore flooring is ergonomically designed to support muscles and joints through the most repetitive workouts or the most extreme functional training, so you can keep doing what you love, for longer.



### Safety

- Materials to optimize performance
- Mitigate negative impact
- FR + ER = sustainability
- Slip Resistance



## **Group Exercise**







## Spin









## **Free Weights**







## Heavy Weights











-All are available for indoor and outdoor use.

-No Infill or cleats

-Outdoor and infill Turf Fields also available for cleat use



## Wet Areas / Locker Rooms





## **Amenity Fitness**



## Healthcare





- . . . . . . . . .

## Meeting Rooms / Hallways / Offices







## Wellness (Commercial)



## **Multi-Family**

### Attain + ECOsilence = <u>AttainSilence</u>



### Outdoor

Playguard Tiles



### Pavers and Tiles

#### Available Options:



Slate Grey

Forest Green













## Happy to answer all questions you may have. The YMCA's deserve to have a floor that does more for them and Ecore can do that.

### Ryan Clavenna Business Development- Midwest 815-341-2555 rclavenna@ecoreintl.com