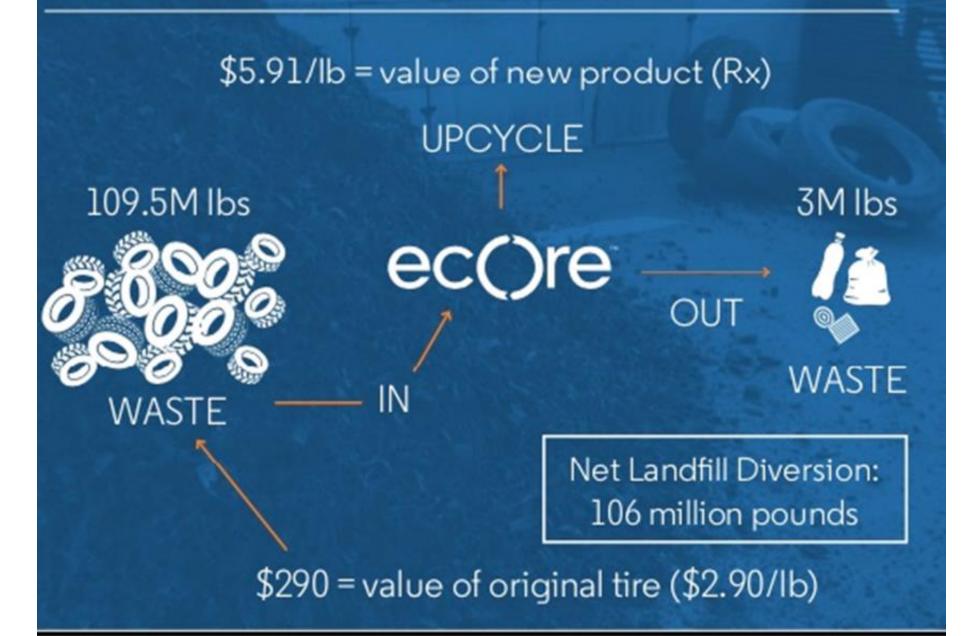

### VCR (Vulcanized Composition Rubber)

All rubber is vulcanized

Step one: We refine virgin & reclaimed vulcanized rubber into a myriad of raw materials.

<u>Step two:</u> We create composition with ideal mix, volume, & pressure and cure it in a cylinder  $\rightarrow$  driving energy into the product (muscle).

<u>Step three:</u> We peel the product into desired thickness, keeping all the energy in the product. Calendared rubber drives the energy out.

To control energy, you must have energy