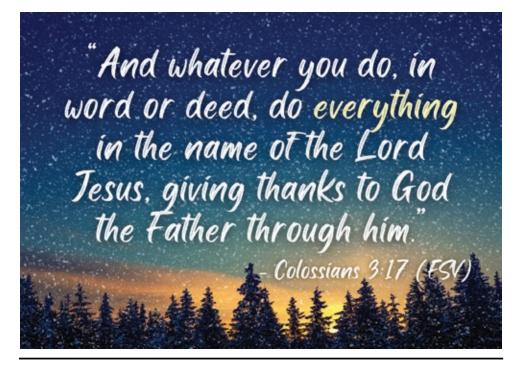

#### **SCRIPTURES FOR REFLECTION: COLOSSIANS 3:12-17 (ESV)**

Put on then, as God's chosen ones, holy and beloved, compassionate hearts, kindness, humility, meekness, and patience, bearing with one another and, if one has a complaint against another, forgiving each other; as the Lord has forgiven you, so you also must forgive. And above all these put on love, which binds everything together in perfect harmony. And let the peace of Christ rule in your hearts, to which indeed you were called in one body. And be thankful. Let the word of Christ dwell in you richly, teaching and admonishing one another in all wisdom, singing psalms and hymns and spiritual songs, with thankfulness in your hearts to God. And whatever you do, in word or deed, do everything in the name of the Lord Jesus, giving thanks to God the Father through him.