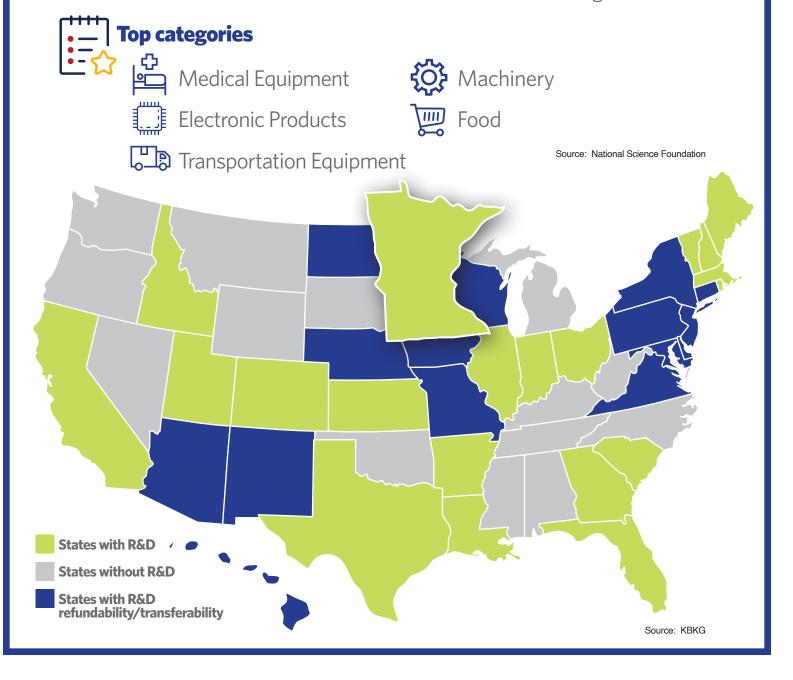

## **Enhancing Minnesota's** R&D tax credit

Minnesota was the first state in the nation to enact a Research and Development tax credit (R&D) in 1982 to encourage innovation and high-paying R&D jobs. Since then, many other states have surpassed Minnesota's R&D credit. Innovation remains a critical ingredient to Minnesota's economic strength.

## **FACTS**

- Minnesota companies invest over \$8.1 billion on R&D activities
- Minnesota has over 43,000 R&D jobs
- 75% of Minnesota R&D investments are in manufacturing

Albert Lea-Freeborn County Chamber of Commerce