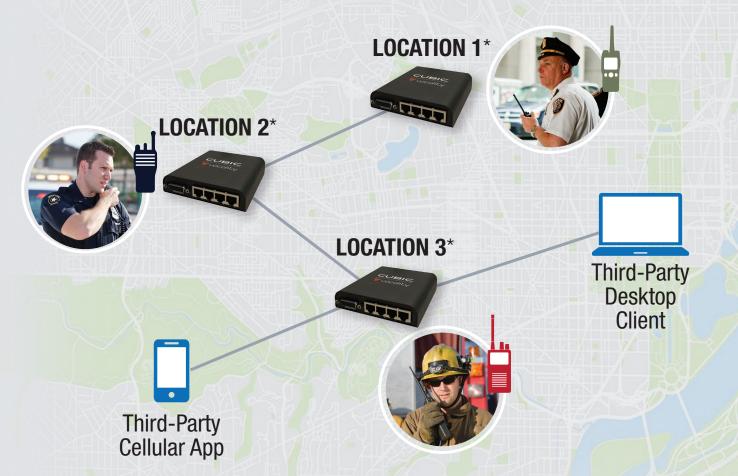

## Secure, Ad Hoc, and Serverless Interoperability

Rallypoint and Engage Bridge enabled devices provide flexible, secure, communication deployments that adapt to the needs of the mission

## At a Glance

\*Rallypoint and Engage Bridge embedded within the Vocality RolP