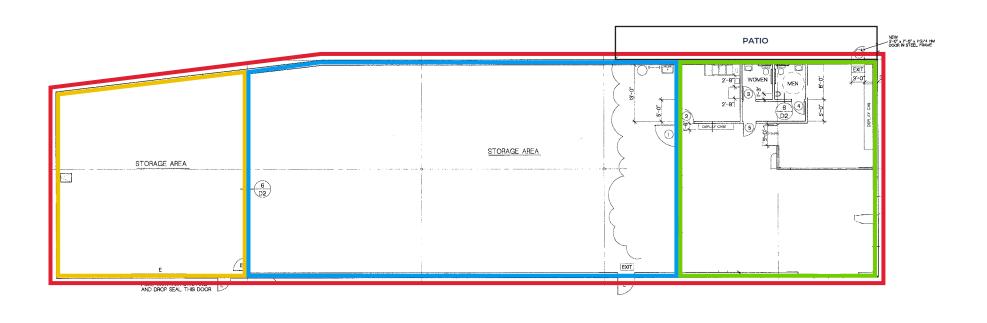

## **SIZING BREAKDOWN**

\*floorplan not to scale & layout has been modified

 TOTAL
 UNIT 300
 UNIT 200
 UNIT 100

 9,300 SF
 2,000 SF
 5,000 SF
 2,300 SF

\*floorplan not to scale & layout has been modified