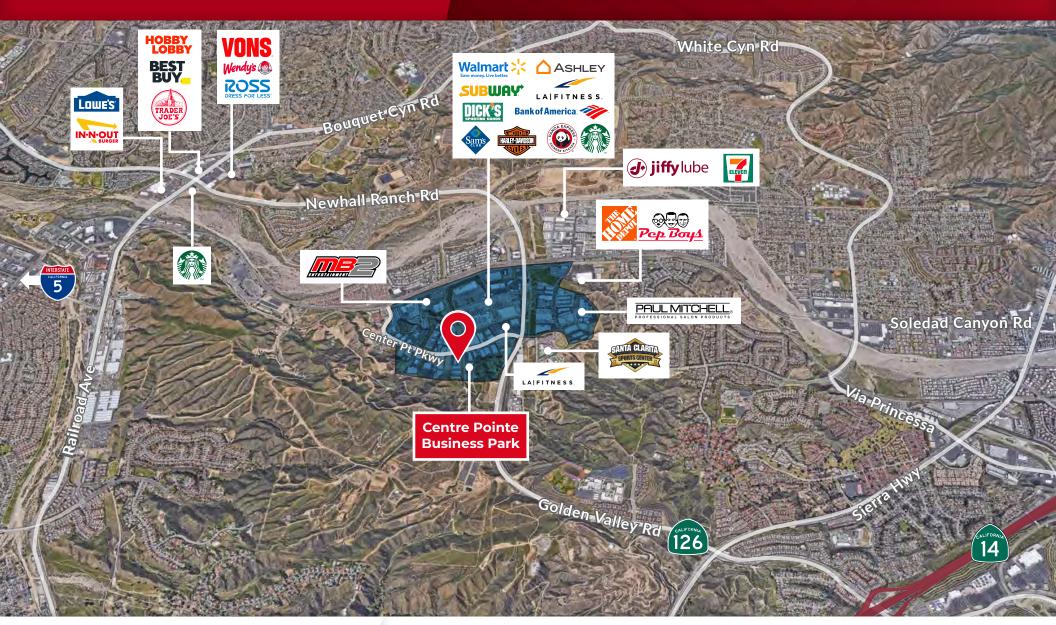

## **AMENITIES MAP**

## **LOCATION HIGHLIGHTS**

Located within a Master Planned Business Park

Adjacent to the New Cross Valley Connector (126)

Minutes from 14 & 5 Freeway Onramps

Minutes from Valencia Town Center Amenities