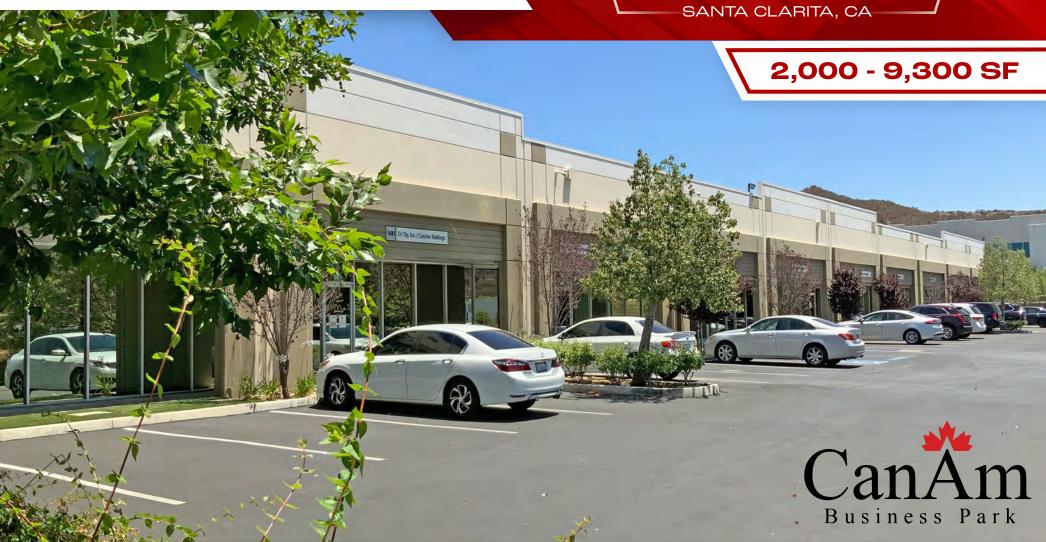

# DIAMOND PLACE SANTA CLARITA, CA

## FEATURES / HIGHLIGHTS

## **PROPERTY FEATURES**

Prime Location within Centre Pointe Business Park

Well Designed Units - All Ground Floor

Cold Storage Fully Insulated Units with Large Commercial Chillers

Equipped with Back-Up Generator

**Ample Power** 

Ample Parking

16' – 18' Warehouse Clear

**Excellent Loading** 

**Building Signage** 