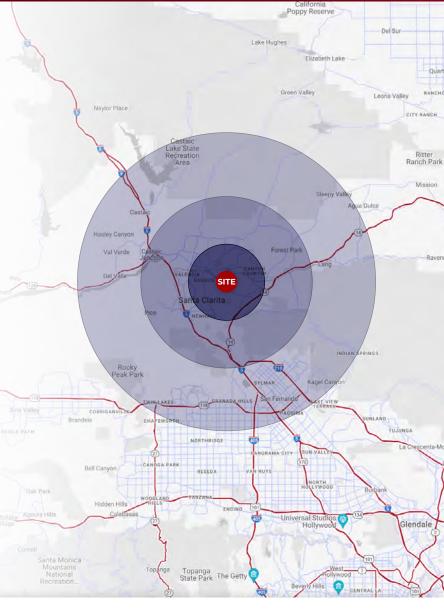

## FEATURES / HIGHLIGHTS

| POPULATION           | 1 MILE | 3 MILES | 5 MILES |
|----------------------|--------|---------|---------|
| Estimated Population | 2,732  | 105,753 | 222,306 |
| Estimated Households | 1,204  | 37,189  | 78,556  |

| HOUSEHOLD INCOME         | 1 MILE    | 3 MILES   | 5 MILES   |
|--------------------------|-----------|-----------|-----------|
| Average Household Income | \$154,647 | \$134,473 | \$152,141 |
| Median Household Income  | \$107,360 | \$106,327 | \$120,604 |

| DAYTIME POPULATION | 1 MILE | 3 MILES | 5 MILES |
|--------------------|--------|---------|---------|
| Total Businesses   | 601    | 4,512   | 9,745   |
| Total Employees    | 5,903  | 33,306  | 76,127  |