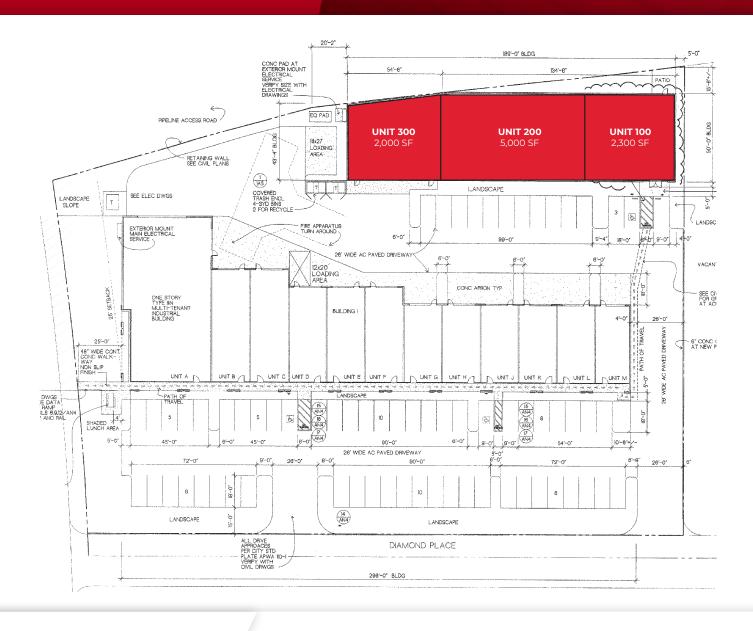

## **AVAILABILITY**

## **SIZING BREAKDOWN**

\*floorplan not to scale & layout has been modified

 TOTAL
 UNIT 300
 UNIT 200
 UNIT 100

 9,300 SF
 2,000 SF
 5,000 SF
 2,300 SF

\*floorplan not to scale & layout has been modified