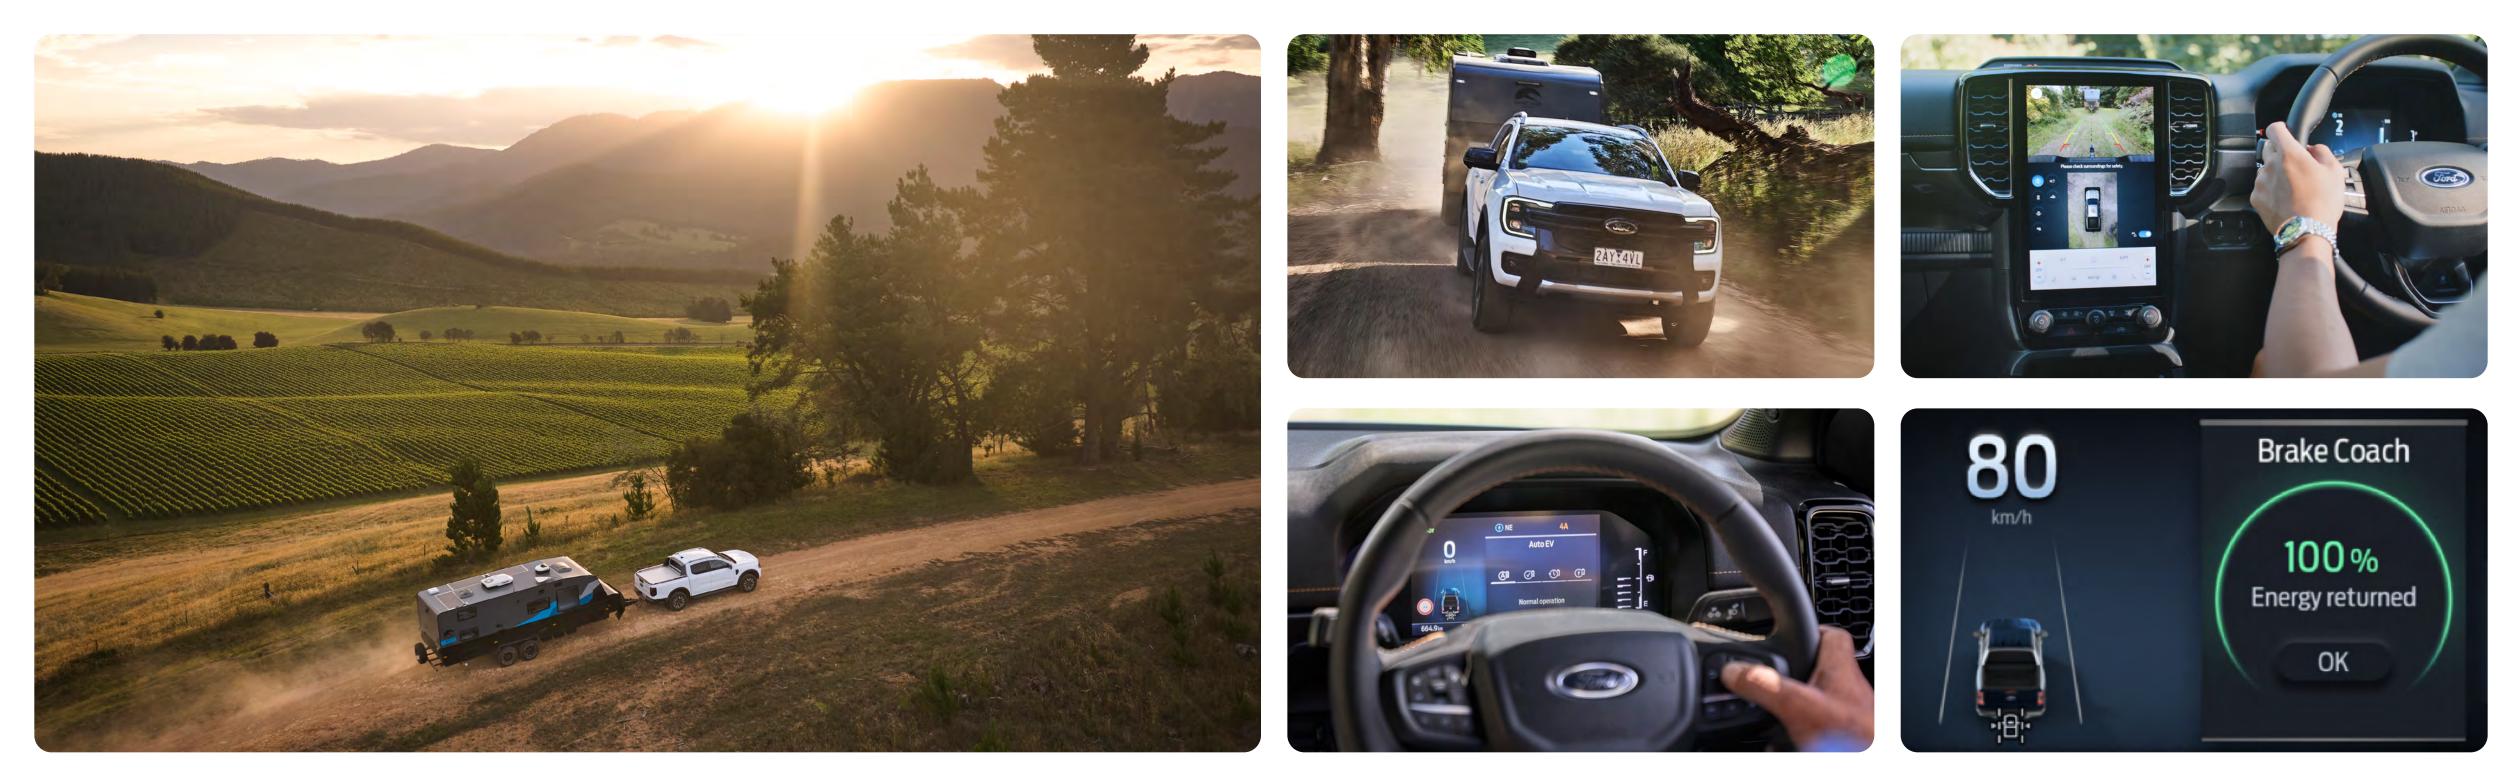

# **Uncompromised** capability

Adding electric driving hasn't diminished Ranger's renowned abilities at all: it still tows, loads and off-roads like a champ.

Ultimate towing experience Up to 3,500kg<sup>2</sup> | Towing Up to 973kg<sup>3</sup> | Payload

#### Backup power

The engine-powered drivetrain is backed by an electric motor, resulting in advanced capability with extra power on board for all your towing needs, uphill and downhill.

Reverse easier than ever with Pro Trailer Back Up Assist. Simply turn the knob in the direction you want the trailer to move, and the system steers for you.<sup>5</sup>

#### EV drive modes

We've added 4 EV drive modes to enhance performance and efficiency. 'Auto EV' makes the decision for you. 'EV Now' runs your PHEV purely on electric power, reducing fuel consumption. 'EV Later' preserves battery charge for later use. Finally, 'EV Charge' uses the engine to top-up your battery.

#### **Regenerative braking**

Ranger PHEV's modular hybrid transmission incorporates regenerative braking, allowing the driver to capture and store energy during braking, which would otherwise be lost. This has the added benefit of enhancing the towing experience and reducing wear on brakes.

## Ready to tackle anything

With the same full-time Advanced 4x4 System as Ranger, Ranger PHEV gives you complete off-road confidence, including the added reassurance of a locking rear diff when you need more traction.

#### Drive modes

Standard across the range are various drive modes to help you navigate tricky terrain and channel more power, such as Mud & Ruts, Sand, and Tow & Haul modes.

### **Off-road protection**

Ranger PHEV has excellent underbody protection, shielding steering, sump and transmission.