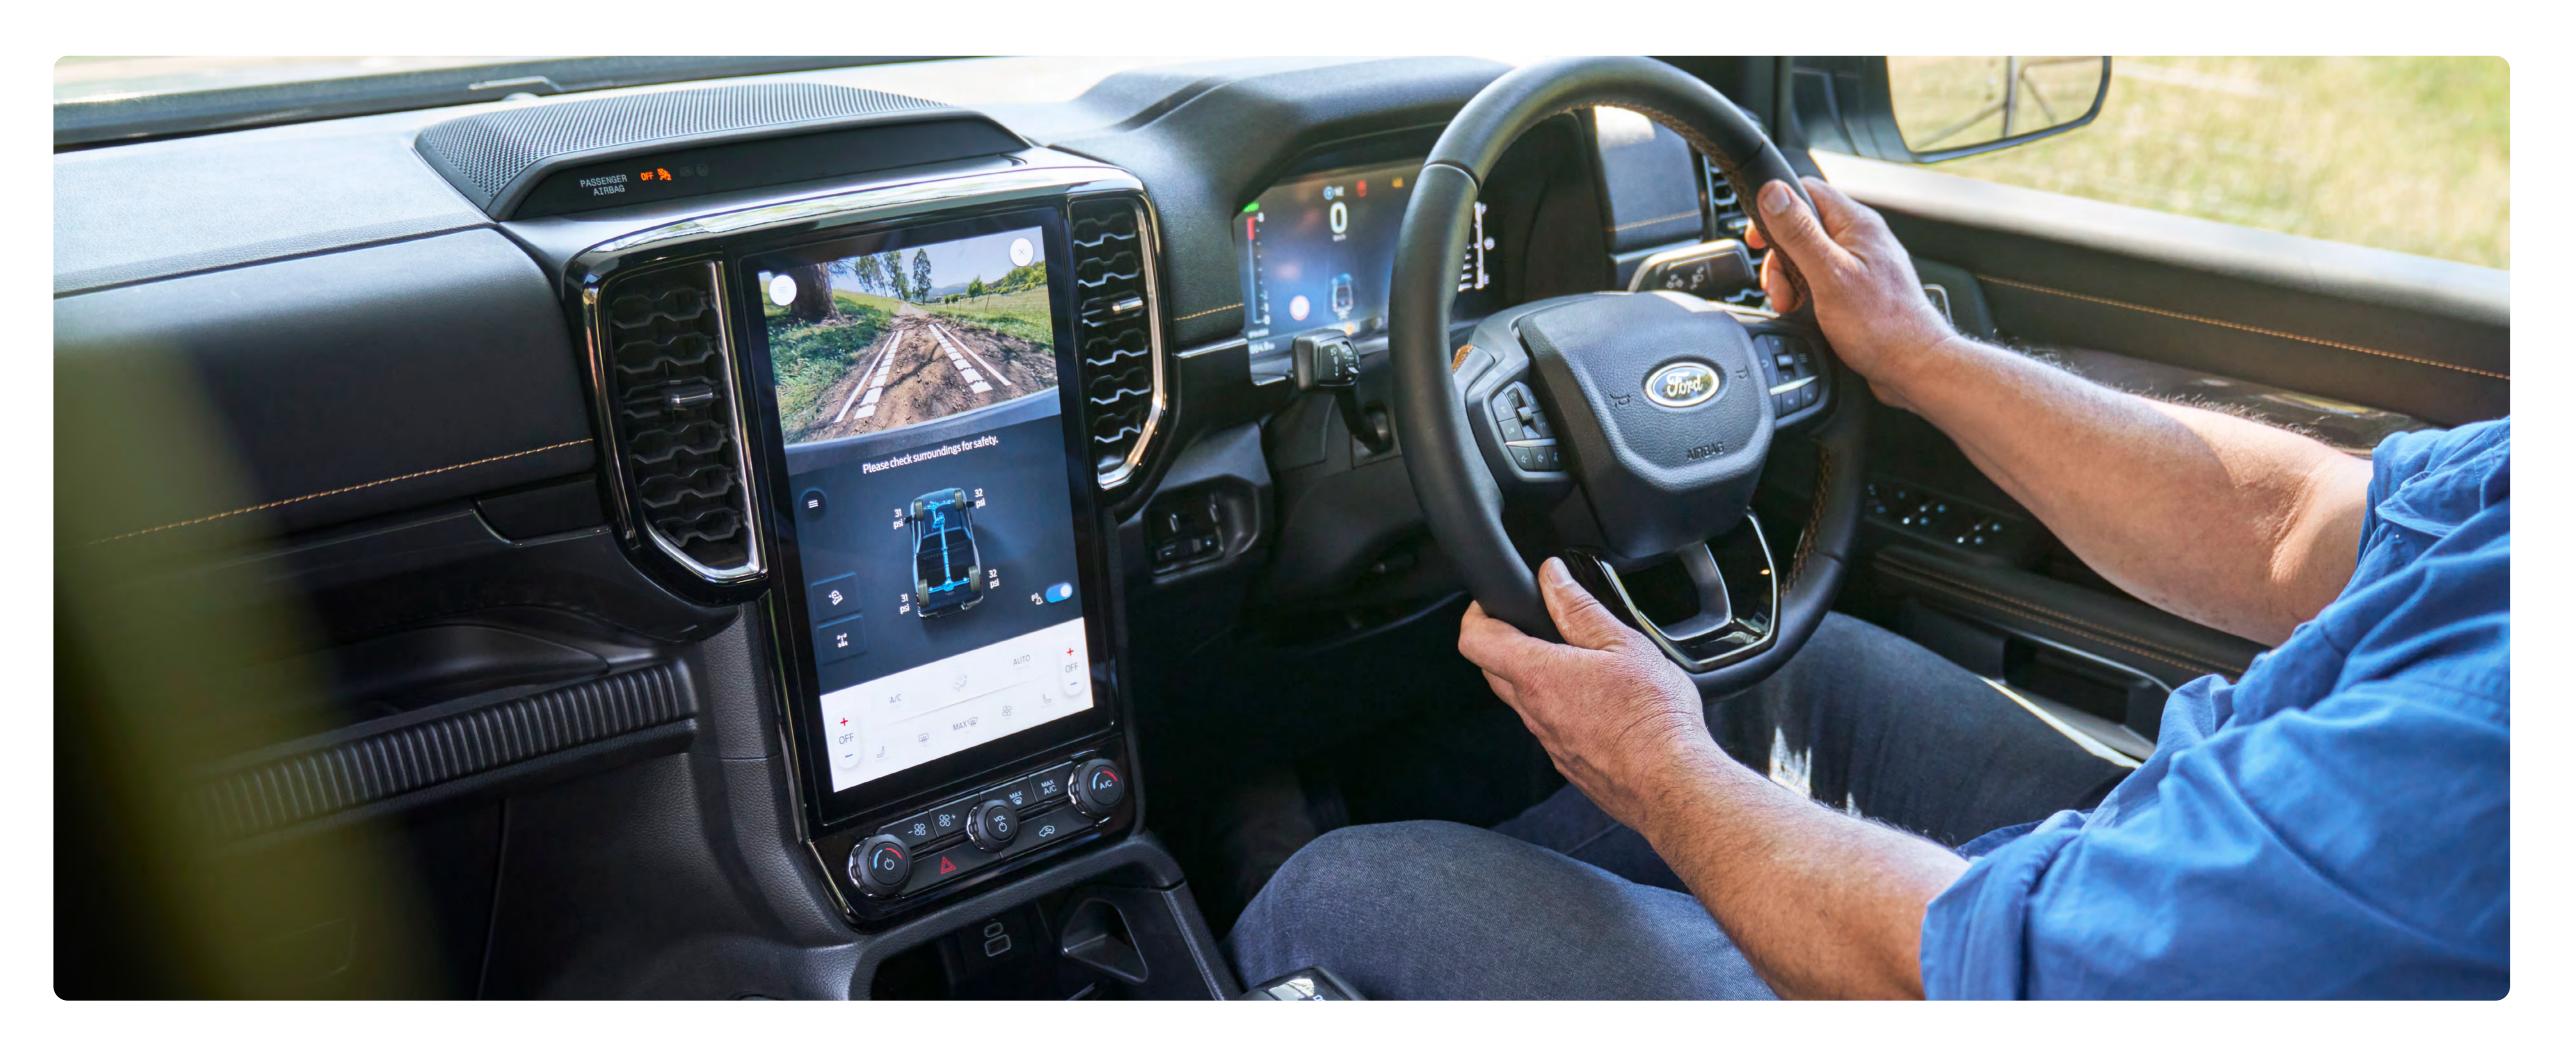

## Ready to tackle anything

With the same full-time Advanced 4x4 System as Ranger, Ranger PHEV gives you complete off-road confidence, including the added reassurance of a locking rear diff when you need more traction.

### **Off-road protection**

Ranger PHEV has excellent underbody protection, shielding steering, sump and transmission.