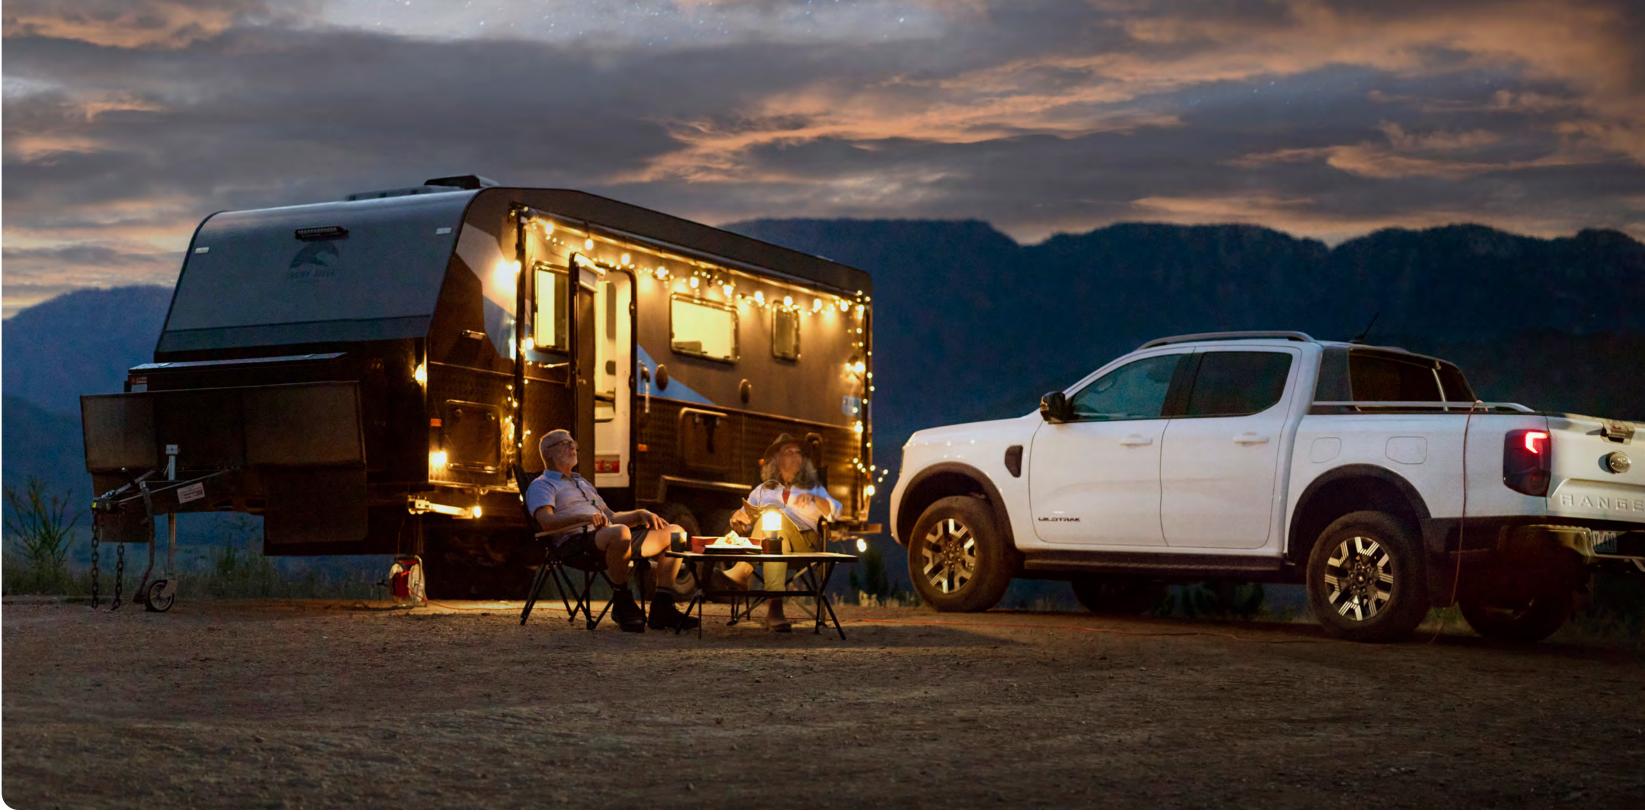

## Pro Power Onboard

When you're off grid camping, or working remotely, Pro Power Onboard acts as a generator on wheels, so you can power your gear wherever you go. Plug in tools, recharge batteries, run fridges and lights, power your caravan, boil a kettle – whatever you need power for at worksite or campsite, the Ranger PHEV can supply it.

**6.9kW**<sup>1</sup> Pro Power Onboard max output

**11.8kWh** Usable battery capacity

**3.45kW - 15A** 2 x Tray sockets

2.3kW - 10A 1 x Interior socket