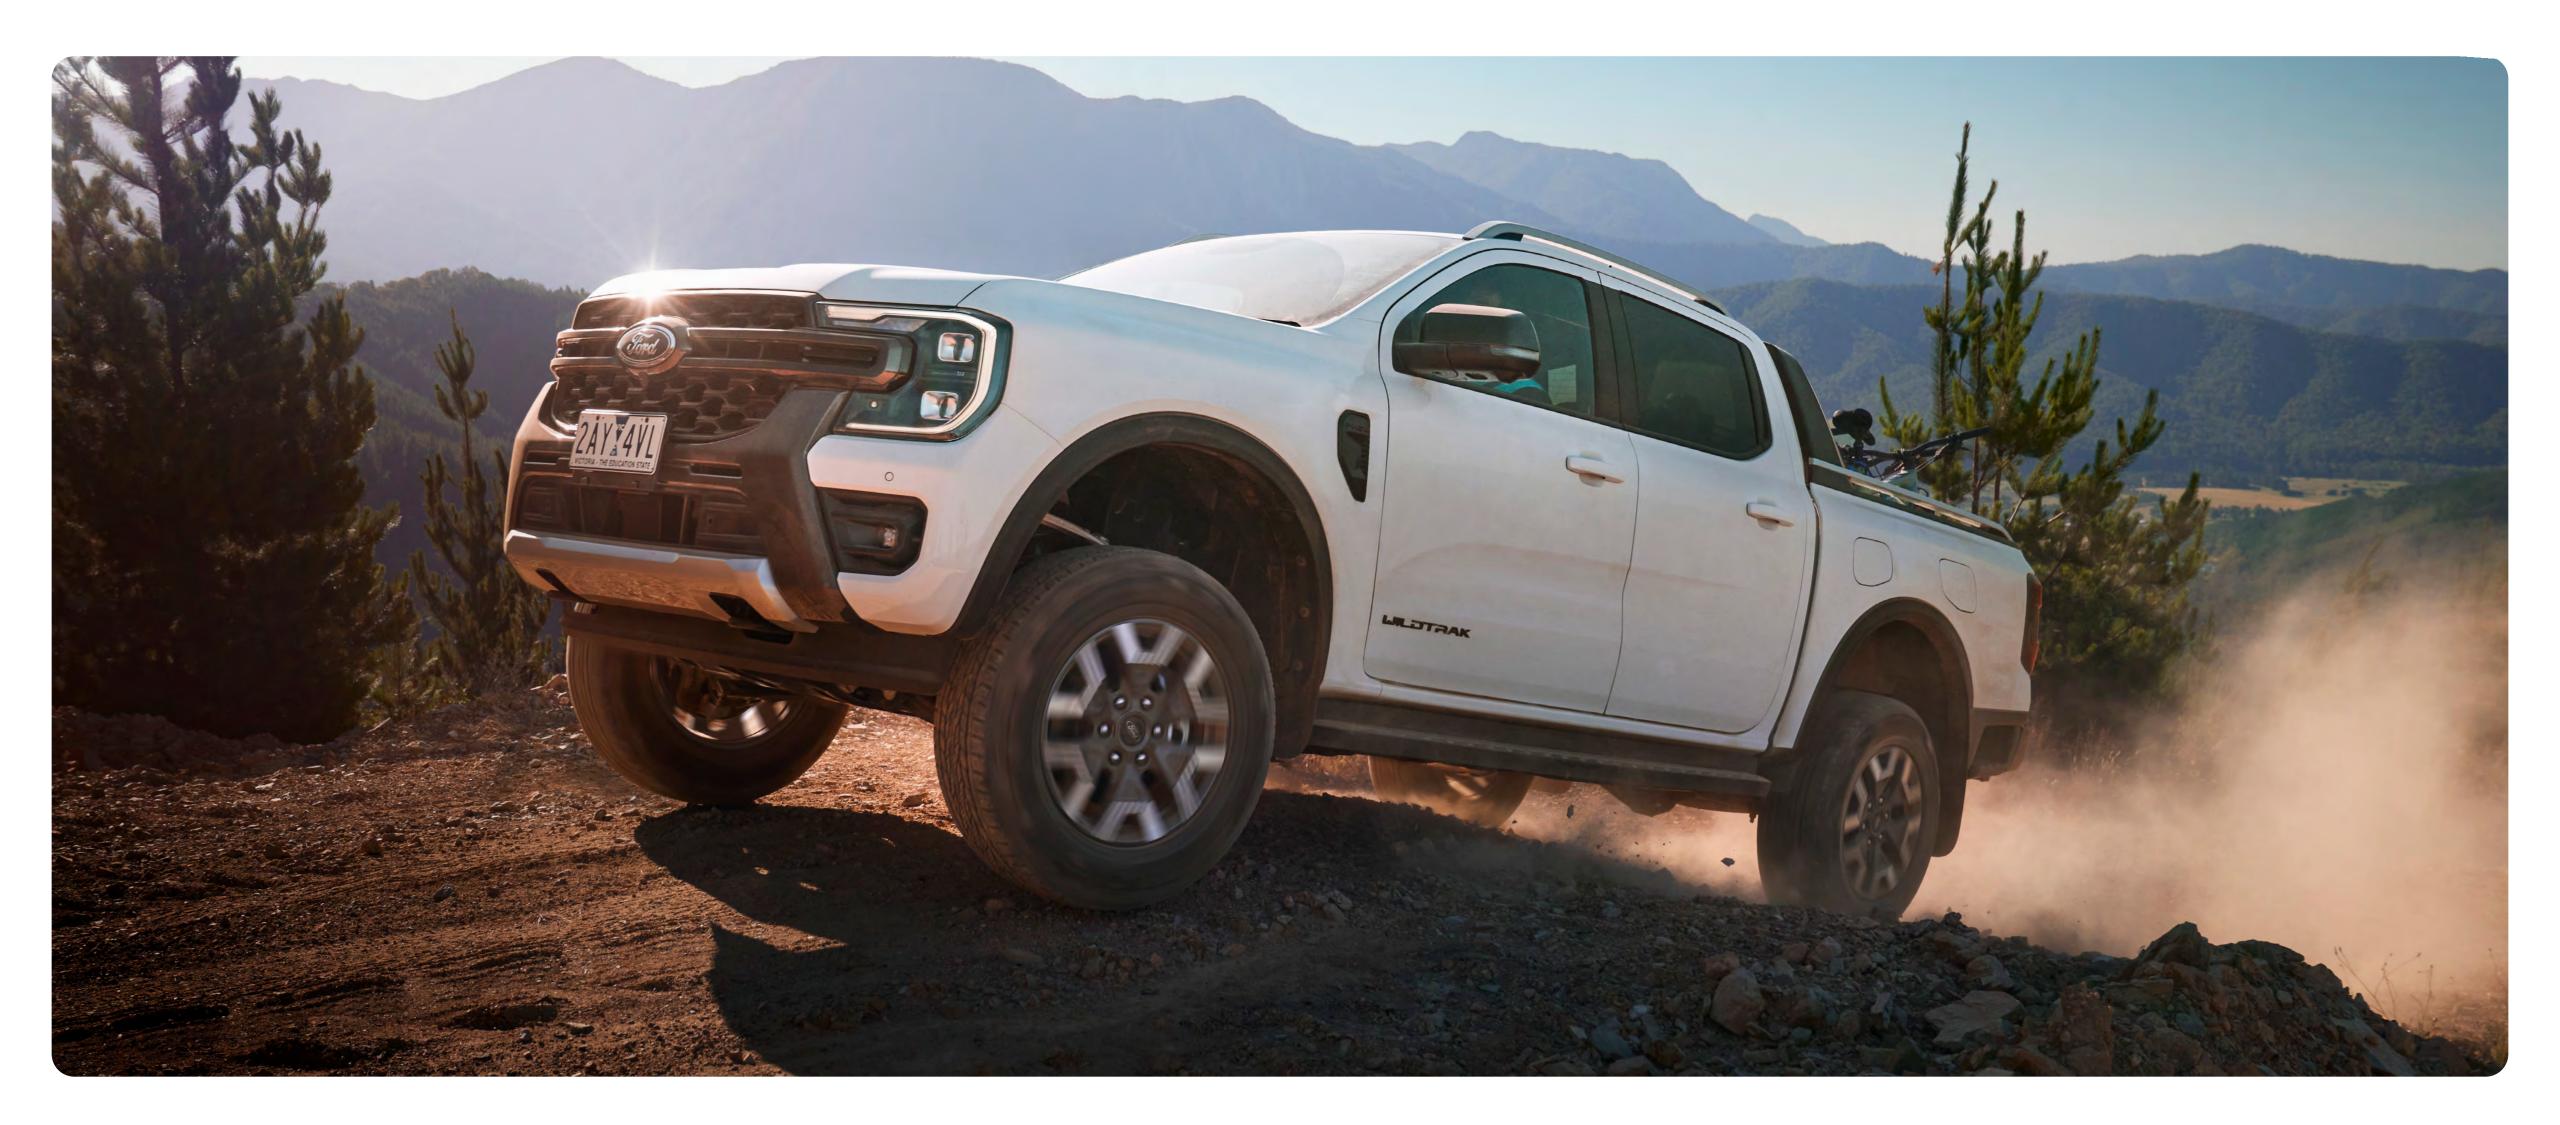

# Built for off-road

## Ready to tackle anything

With the same full-time Advanced 4x4 System as Ranger, Ranger PHEV gives you complete off-road confidence, including the added reassurance of a locking rear diff when you need more traction.

#### 800mm water wading<sup>6</sup>

Just because it has a battery, doesn't mean you have to worry about getting a little wet. The Ranger PHEV has the same ability as the rest of the family, with breathers on axles, transmission and transfer case all sitting above the rated waterline.

### **Off-road protection**

Ranger PHEV has excellent underbody protection, shielding steering, sump and transmission.