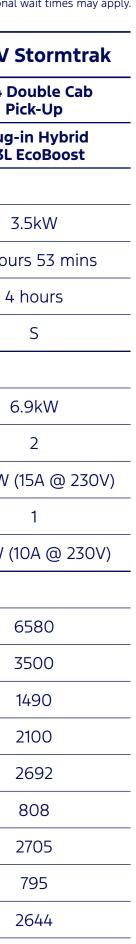

**6.9kW**<sup>1</sup> Pro Power Onboard max output

**11.8kWh** Usable battery capacity

**3.45kW - 15A** 2 x Tray sockets

2.3kW - 10A 1 x Interior socket

### specifications listed in the following pages

| n available. If<br>ails. |
|--------------------------|
| lefer to the Ford        |
| ng doubled and           |
| as glass damage          |
| vehicle purchase         |
| efer to the Ford         |
|                          |