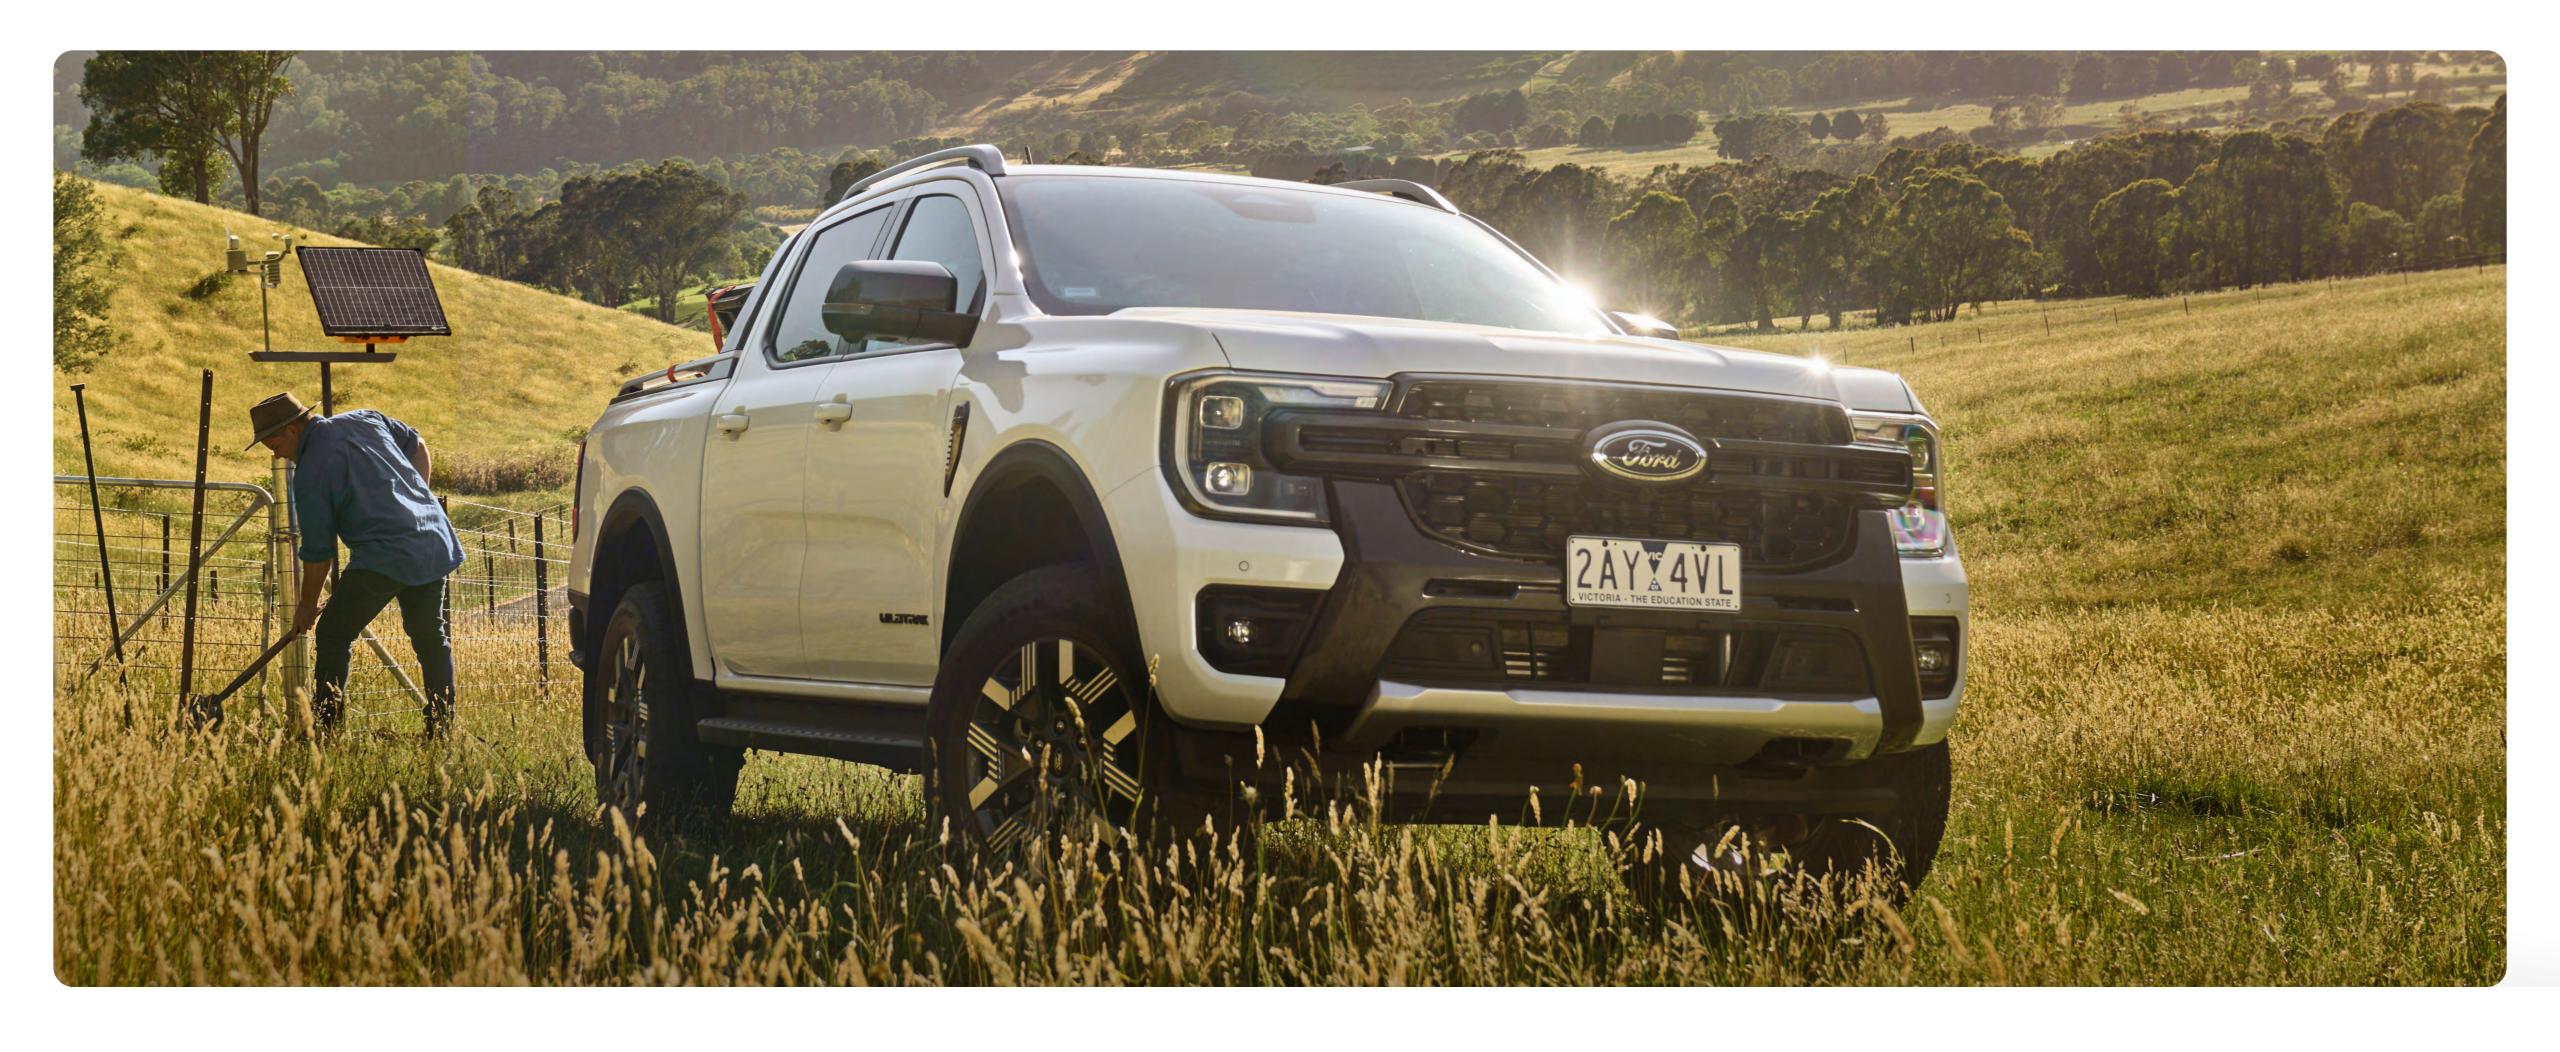

# **Uncompromised** capability

Adding electric driving hasn't diminished Ranger's renowned abilities at all: it still tows, loads and off-roads like a champ.

Ultimate towing experience Up to 3,500kg<sup>2</sup> | Towing Up to 973kg<sup>3</sup> | Payload

#### Backup power

The engine-powered drivetrain is backed by an electric motor, resulting in advanced capability with extra power on board for all your towing needs, uphill and downhill.

Reverse easier than ever with Pro Trailer Back Up Assist. Simply turn the knob in the direction you want the trailer to move, and the system steers for you.<sup>5</sup>