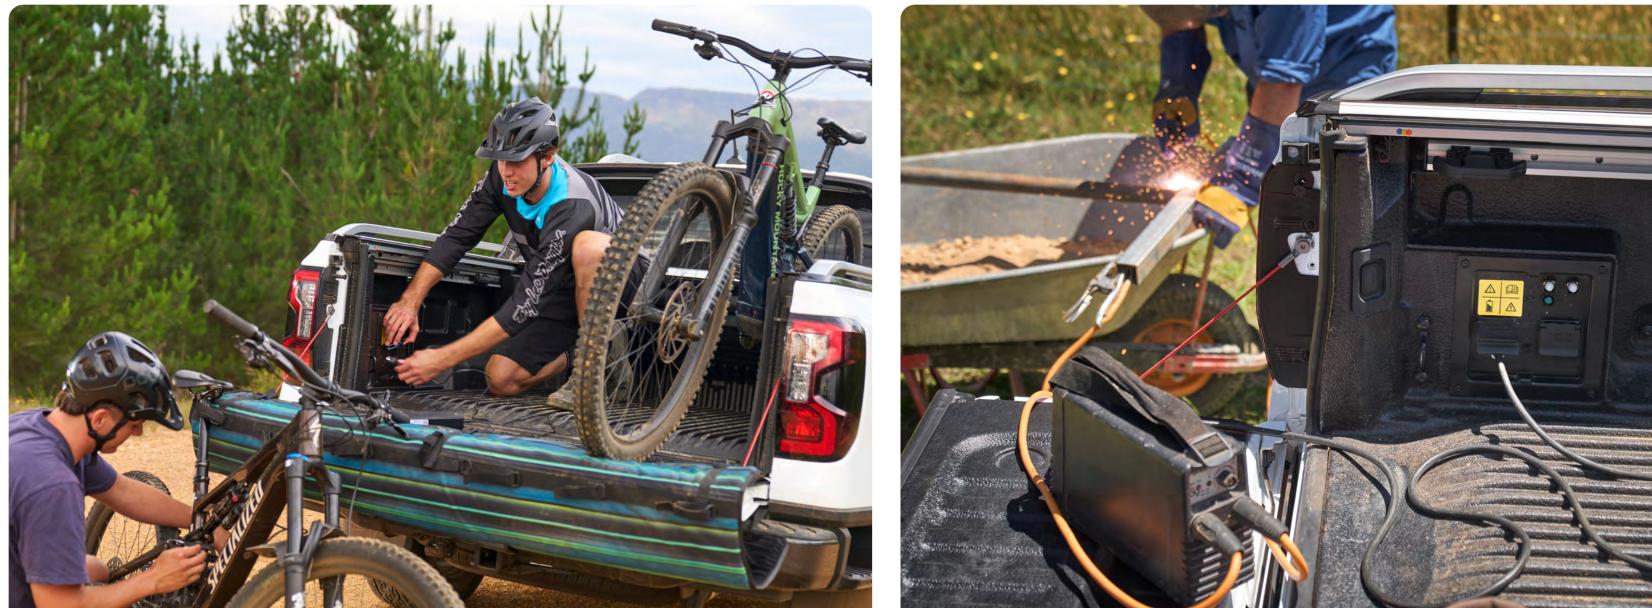

## Pro Power Onboard

When you're off grid camping, or working remotely, Pro Power Onboard acts as a generator on wheels, so you can power your gear wherever you go. Plug in tools, recharge batteries, run fridges and lights, power your caravan, boil a kettle – whatever you need power for at worksite or campsite, the Ranger PHEV can supply it.

**6.9kW**<sup>1</sup> Pro Power Onboard max output

**11.8kWh** Usable battery capacity

**3.45kW - 15A** 2 x Tray sockets

2.3kW - 10A 1 x Interior socket