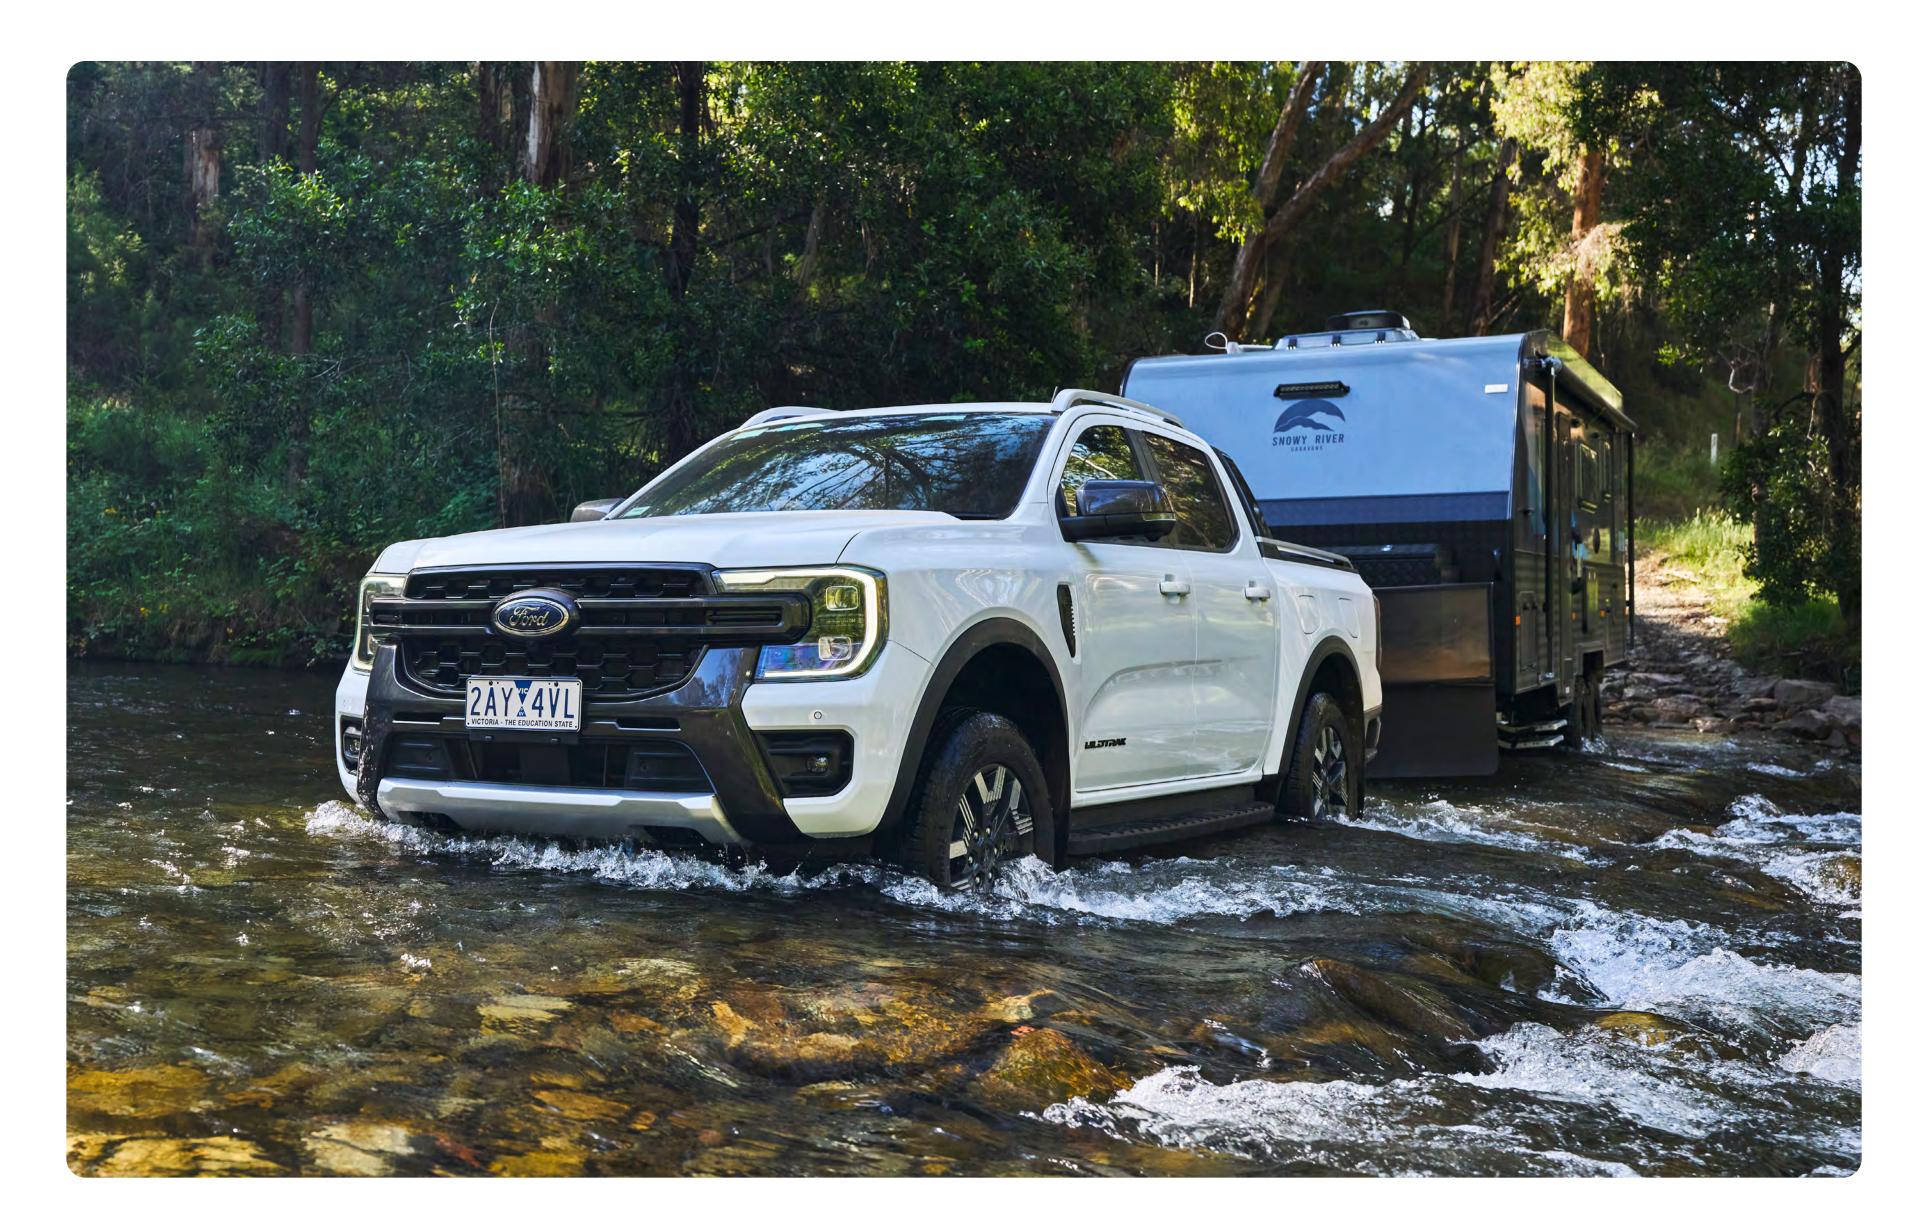

# **Uncompromised** capability

Adding electric driving hasn't diminished Ranger's renowned abilities at all: it still tows, loads and off-roads like a champ.

Ultimate towing experience Up to 3,500kg<sup>2</sup> | Towing Up to 973kg<sup>3</sup> | Payload

#### Backup power

The engine-powered drivetrain is backed by an electric motor, resulting in advanced capability with extra power on board for all your towing needs, uphill and downhill.

Reverse easier than ever with Pro Trailer Back Up Assist. Simply turn the knob in the direction you want the trailer to move, and the system steers for you.<sup>5</sup>