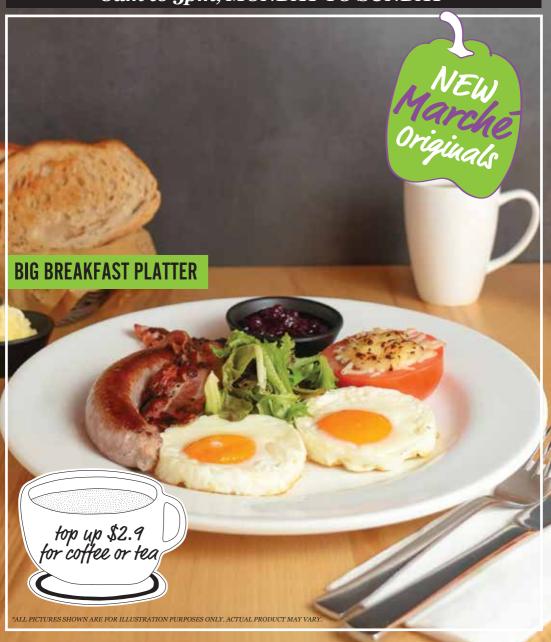

#### **BREAKFAST**

| <b>BIG BREAKFAST PLATTER</b> sliced sourdough, bacon, pork sausage, eggs (scrambled/fried), butter, jam & baked tomato | 13.9 |
|------------------------------------------------------------------------------------------------------------------------|------|
| BUSINESS BREAKFAST NEW! butter croissant/brioche bun, sliced havarti cheese, butter, jam & black forest ham            | 9.9  |